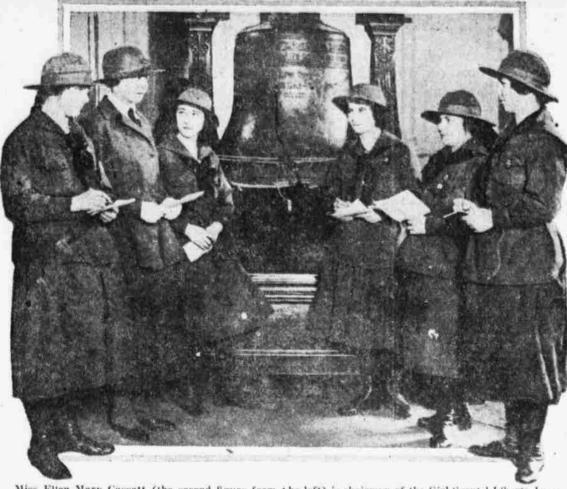

GIRL SCOUTS PREPARE FOR LIBERTY LOAN CAMPAIGN

Miss Ellen Mary Cassatt (the second figure from the left) is chairman of the Girl Scouts' Liberty Loan committee, who is here shown instructing a number of Girl Scout, within the shadow of the Liberty