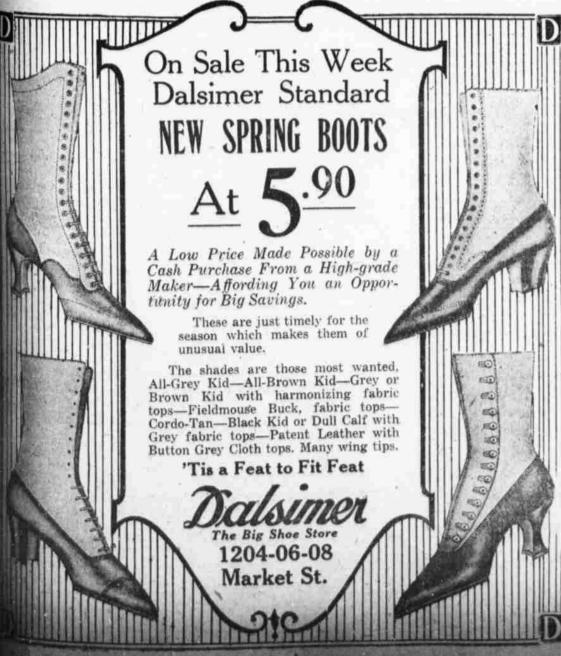

at yoke without waste of fabric; Concave Military Shoulders; skirt cut off all around; raised welt seam at waist line to simulate belt.

There's a great deal of Comfort in coming to a store with Thousands of Suits, hundreds of assortments and every Newest Kink of Style.

And, just as though we had never had to worry an instant about the wool - we've gone to work and evolved the snappiest, smartest set of new ideas in styles and cuts that ever made a hit with the heart of the Young Fellows!

New Military Models - backs seamed and tightened, shoulders on the concave lines, Flapped and buttoned pockets-and, to help conserve the woolen supply, a welt seam all around the waist instead of a belt.

I And held down to rock-bottom prices-\$20, \$25, \$30, \$35.

PERRY & CO.

16th & Chestnut Sts.