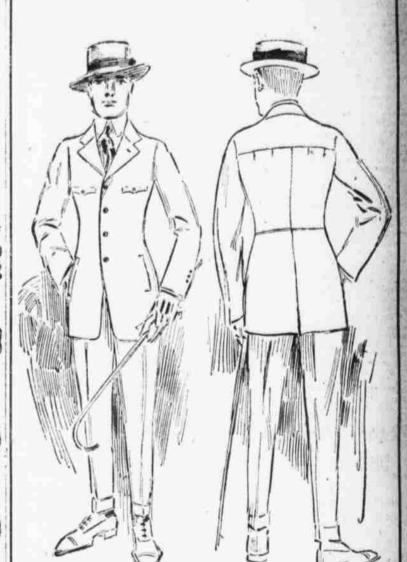

Perry's "NEW MILITARY" MODEL cave Military Shoulders; top pockets with Military flaps that button: bettom pockets dashed in sides; Pive-seam back, seams well raised. Snappy style for the Young

Perry's

"SPORTS" COAT Yoke Back with four small tucks at yoke without waste of fabric; Concave Military Shoulders; skirt cut off all around; raised welt seam at waist line to simulate belt.

There's a great deal of Comfort in coming to a store with Thousands of Suits, hundreds of assortments and every Newest Kink of Style.

And, just as though we had never had to worry an instant about the wool - we've gone to work and evolved the snappiest, smartest set of new ideas in styles and cuts that ever made a hit with the heart of the Young Fellows!

New Military Models - backs seamed and tightened, shoulders on the concave lines, Flapped and buttoned pockets-and, to help conserve the woolen supply, a welt seam all around the waist instead of a belt.

I And held down to rock-bottom prices-\$20, \$25, \$30, \$35.

PERRY & CO.

16th & Chestnut Sts.