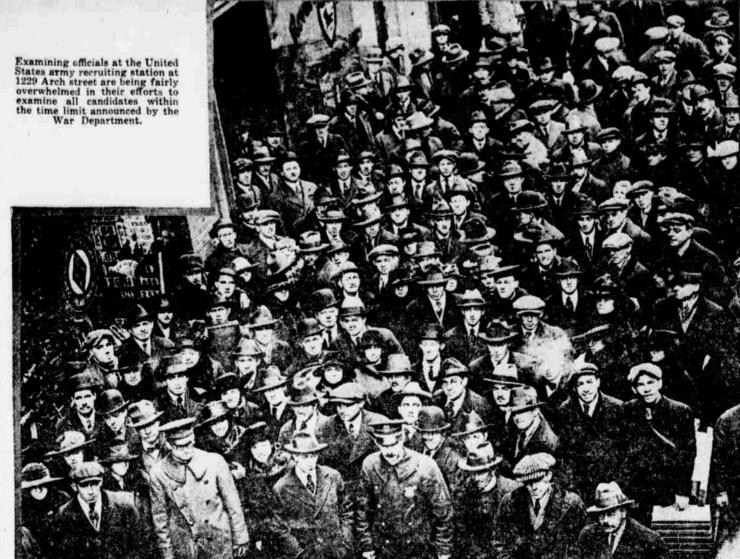

TIME TO ENLIST

jammed the narrow stairs of the army recruiting station at 1229 Arch street today it an unprecedented rush to en-

list before the stroke of noon sealed their hopes of escaping draft into the National Arms. Hundreds were disappointed when the

street-level door to the recruiting sta-tion was closed at midday and a soldier

tion was closed at midday and a soldier guard was stationed there to keep appli-cants away. The recruiting office at that time had more men than it could handle in hours and 237 men had already been sent away.

The massed crowd on the sidewalk, broken by the klash-clothed regular army corporals waiting for their assignments to the details of enlisted men, was duplicated in the various rooms where examinations were conducted under forced draft by a re-enforced staff of doctors. The fortunate recruits who passed, while awaiting word to fail in for entrainment, leaned out of the wirdews on the third floor, shouting encouragement to their besieging comrades below.

The first long double line of the na-

The first long double line of the na-

tion's de enders, most of them young men within the draft age limits, headed

by regular army non-commissioned of-ficers and guarded at intervals by other khaki-clad regulars, broke through the

ENDS; MANY LEFT

Hundreds Disappointed as Army Recruiting of Drafted Men Closes

STATION IS BESIEGED

Joelling this way and that, two streams of struggling men constantly jammed the narrow stairs of the the trust of the street statements and years and years of the army recruiting station at 1229 Arch street.