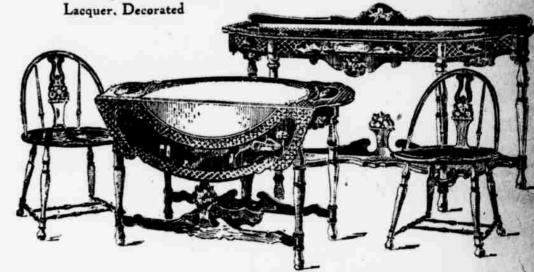

The motif is William and Mary, carried out in close-grained cabinet golden brown finish with the characteristic Japanese Lacquer, colored landscape decorations. A rare and beautiful set of six pieces, consisting of Buffet, Drop-leaf Dining Table, and 4 Chairs. Suite complete \$173.00.