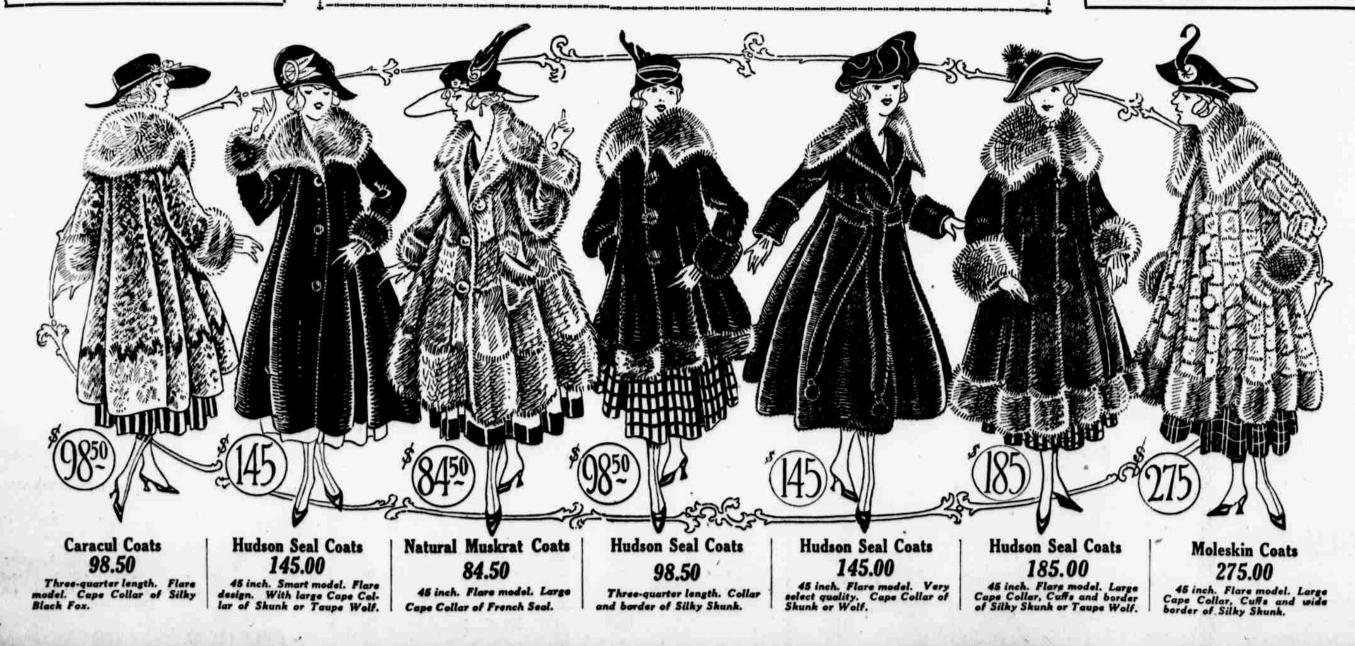

| Hudson Seal       .14.50         Skunk       .19.50         Black Wolf       .19.50         Beaver       .24.50         Red Fox       .24.50         Mole       .27.50         Taupe Fox       .29.50         Kamchatka Fox       .34.50                                 |