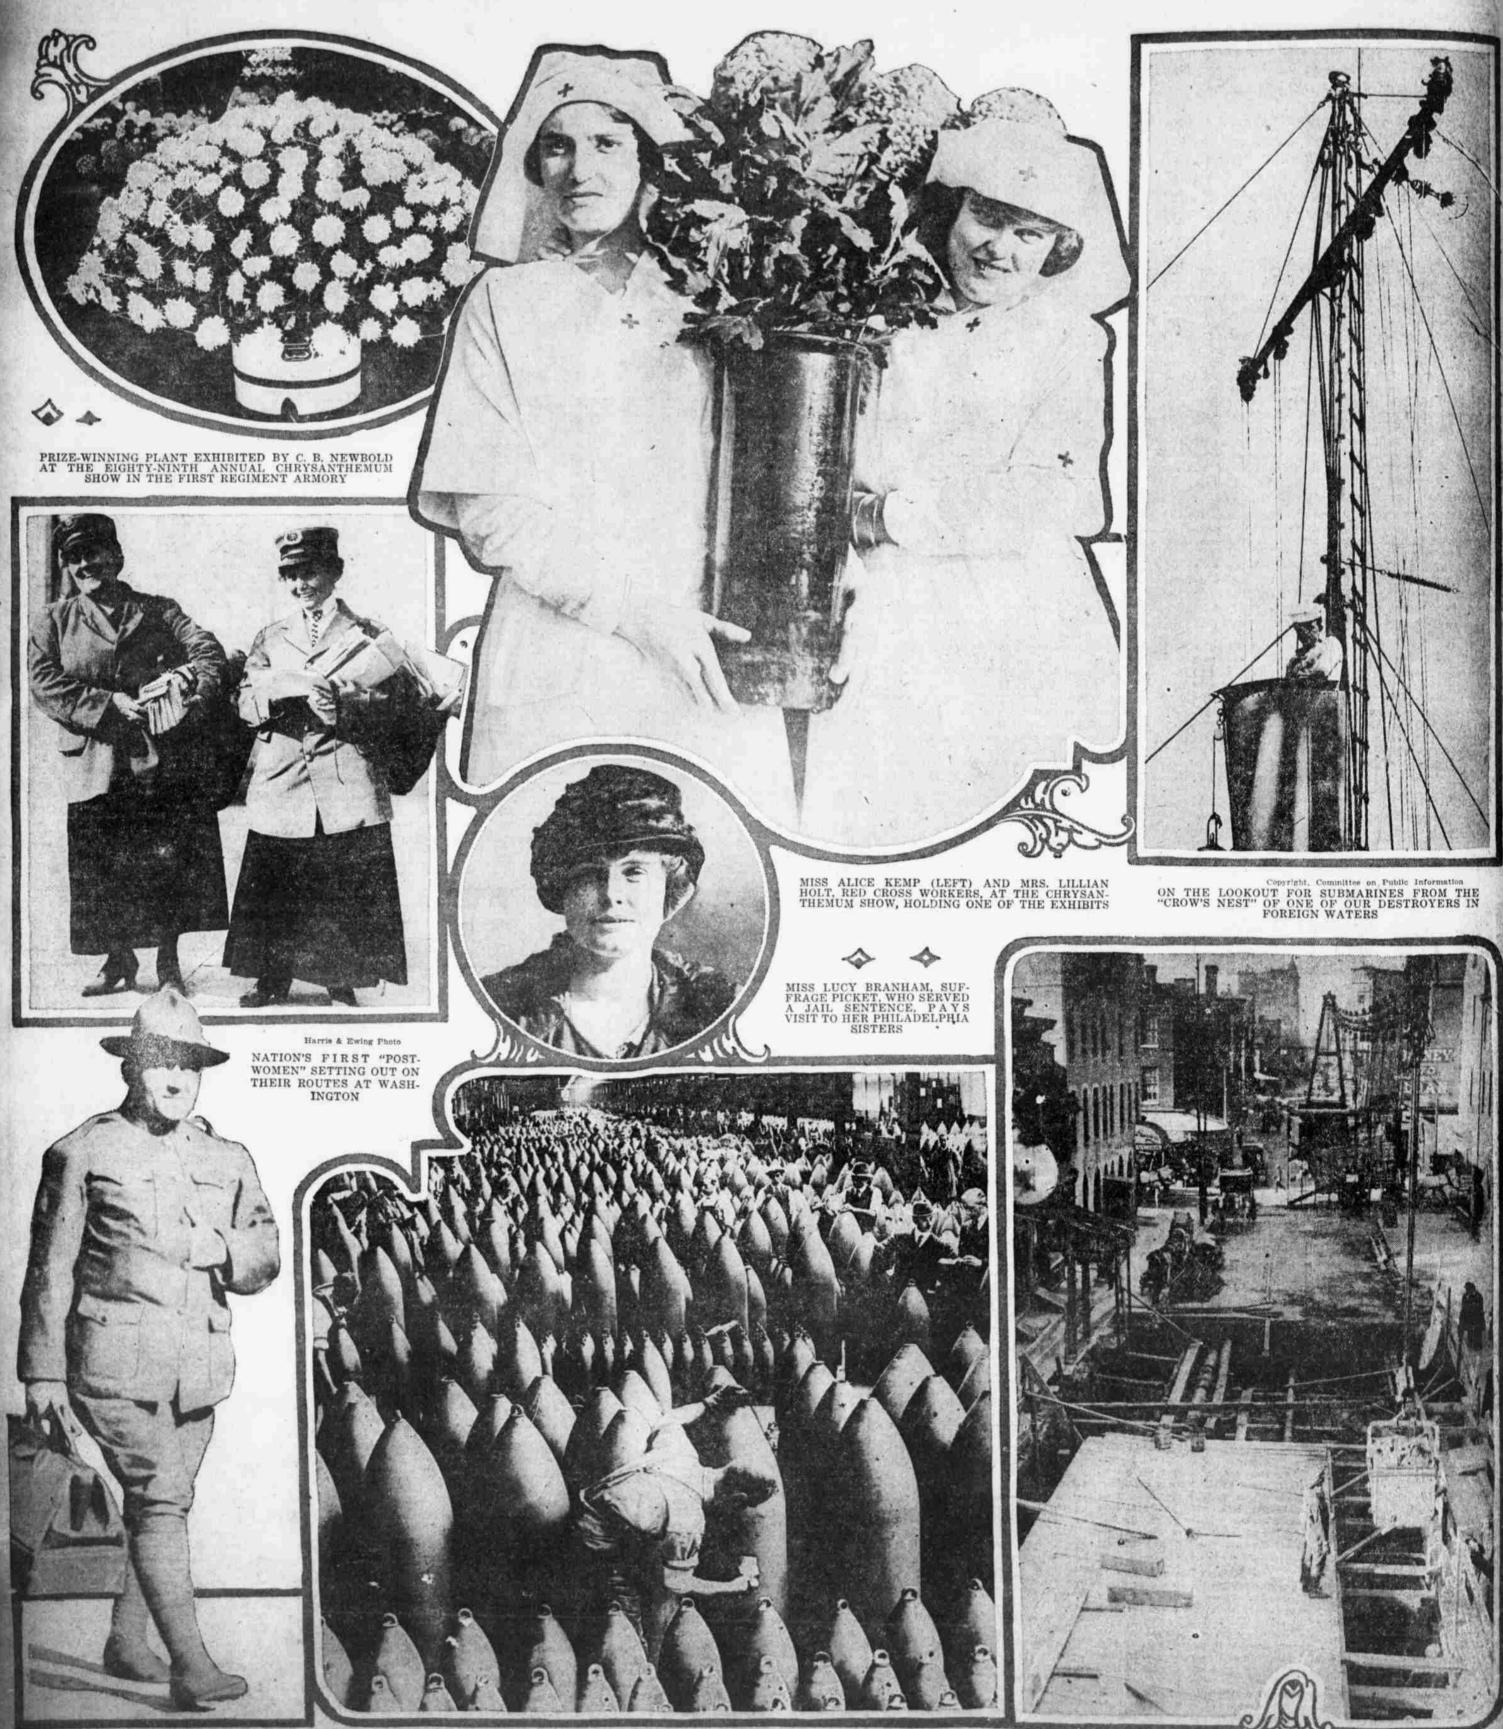

## Evening Edger

PHOTOGRAPHS OF PERSONS AND PLACES LOOMING LARGE IN THE HAPPENINGS OF THE DAY

SMIKE" DOBIZAS IN NEW TOGS Former strong man is now a member of the University Ambulance Unit. Copyright. Underwood & Underwood ENGLAND'S ANSWER TO THE CHALLENGE OF GERMAN SUPERIORITY Here are thousands upon thousands of shells awaiting the painter's brush in one of the great munition plants supplying General Haig's forces in France.

SUBWAY DELIVERY LOOP IN COURSE OF CONSTRUCTION The excavation at Ninth and Locust streets looks sufficiently businesslike for even the most enthusiastic transit boosters.

PICTORIAL

SECTION