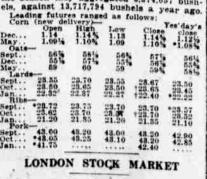

ited States for the week were 2,286,257 bushels, against 7,313,338 bushels a year ago; for the season they amount to 41,925,431 bushels, against 80,278,385 bushels

ago; for the season they amount to 41.
925,431 bushels, against 80,278,985 bushels in the same period a year ago.
The Modern Miller said plowing for win-

The Modern Miller said plowing for winter wheat has been under most favorable weather conditions and indications are for the largest area ever seeded. Farmers are marketing wheat and will sell freely at the Government price, but the movement is restricted by active farm work.

Exports of corn from the United States for the week were 195.554 bushels and for the season they aggregated 6.274.057 bushels, against 13,717,794 bushels a year ago. Leading futures ranged as follows:



Business Is Small and Price Changes Narrow-Americans Are Lower

LONDON. Sept. 7.—Secufities on the Stock Exchange ewre without a leader today and changes in prices were narrow. In the main the markets lacked steadiness. The customary absenteeism at the end of the week was in evidence.

Notwithstanding easy rates for loans the gilt-edged section was weaker. A call for 1607,000 on the recent 14,500,000 5½ per cent issue of the Australian Commonwealth was made today.

The American department was lower, following New York, Canadian Pacifics, however, were firm. Labor troubles caused fresh weakness in Argentina rails. Mexicans were slow but heavy. Home lines were flabby and neglected.

Russians were weak and nominal, in spite of the placing of further parcels of Russian and Italian credit bil