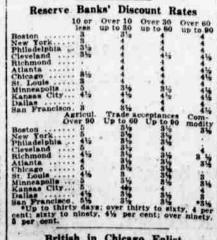

ame period last week, \$8.904,000.

Cotton Buyers and Sellers NEW YORK, Sept. 7.—October—Hage orn, Brooks, R. Hubbard, McGee, Schley

dorn, Brooks, R. Hubbard, McGee, Schley and Parrott bid; Hyman, McEnany and Hentz offered. December—Rosenberg, McGee, Beardsley and Wachsman bid; Filnn, Wenman, Hentz,

Hyman, Hartcorn, Ray and Frederickson January - Wilson, Beardsley, Waters

January — Wilson, Beardsley, Waters, Russell, Newman, Downs, Wachsman and Watkins bld; Hyman, Hentz, Brooks, Seliar, Wilson and Flinn offered.

March — Mohr, Banger, Downs, Wachsman and Waters bld; Hagedorn, Wilson, Flinn, Riordan, Gifford and Sellar offered.

May—Martin, Hubbard, Mohr, Hentz and Wilson bld; R. Hubbard, Munds, McEnany and Montgomery offered.

and Montgomery offered.

July—Martin bid; McEnany offered.



British in Chicago Enlist

CHICAGO Sept. 7.—Since the British recruiting mission opened its Chicago depot two months ago 1600 applications have been received, of which more than 1700 have been accepted and the men sent forward for duty overseas, according to an announcement today by Celence P. C.

### Sales in Philadelphia

|