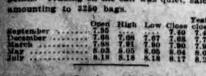

NEW YORK COFFEE MARKET

NEW YORK, Sept. 7.—The market for fee futures opened at declines of 2 to 4 Trading on the call was quiet, sales ing to 3250 bags.