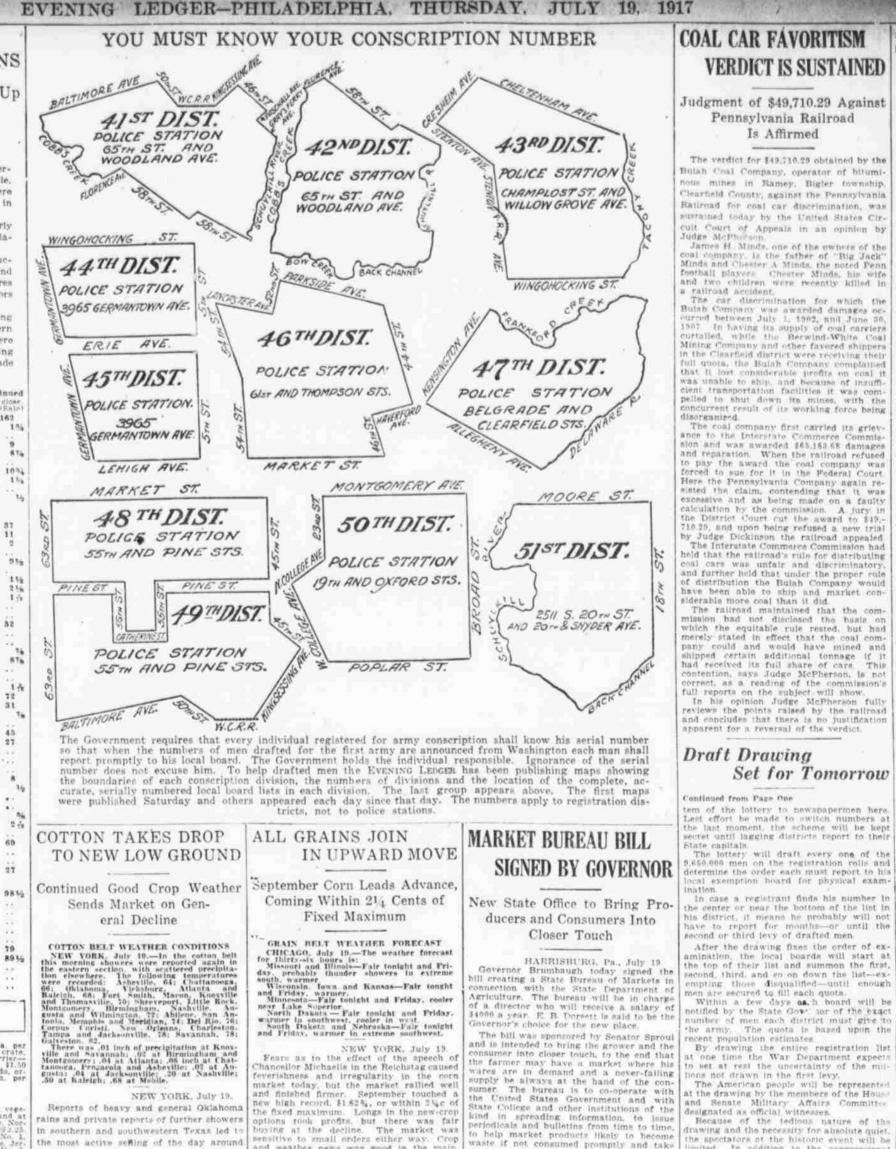

# TRADING FAIRLY ACTIVE ON CURB, WITH SOME NEW HIGH QUOTATIONS

Good Demand for Aetna Explosives, Which Moves Up Nearly One Point-Independent Oils Show Up Well

NEW YORK, July 19. Trading in the Curb market today was again fairly active, with considerable strength in spots. In the early session small advances were the rule, although in a few instances slight reactions set in after the first hour. There was a heavy demand for a number of the recently active specialties, and in a few cases prices went to new high levels.