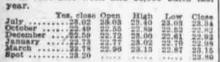

NEW YORK, June 9. Although there appeared to be a good supply at the opening of the Cotton Excharge, the demand took all the efferings and prices advanced rather sharply. The tone was firm, July moving up 5 points and other months 8 to 18 points.

Spot houses, Liverpool and interests usually acting for important financial houses sold, but room traders, Wall street and commission houses were free buyers.

Further strength developed later in the forenoon as buying continued large. July and October closed 23 points above yester-day's close and December ended up 34 No attention was given to improved crop