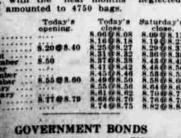

NEW YORK COFFEE MARKET NEW YORK, May 12.—The market for coffee futures opened irregular this morning, with prices ranging 2 points higher to points lower. Trading on the call was quiet, with the near months neglected. Sales amounted to 4750 bags.