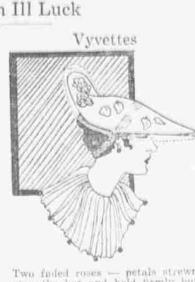

Two faded roses — petals strewn atop the hat and held firmly but gently by a bit of tulle covering the whole chapeau. Dull blue ribbon clasps the hat to the head.

And recognizing the indomitants spirit which kept her going this night when many another would have been "Indisposed." I could heartly concur-