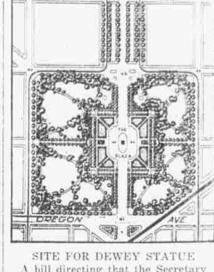

Officers at the navy yard are equally en-

A bill directing that the Secretary of the Navy choose a site for a monument to Admiral Dewey at the entrance of the Navy Yard was introduced in Congress by Representative Vare yesterday. It is now suggested that the statue be placed in the center of the plaza just south of Oregon avenue.