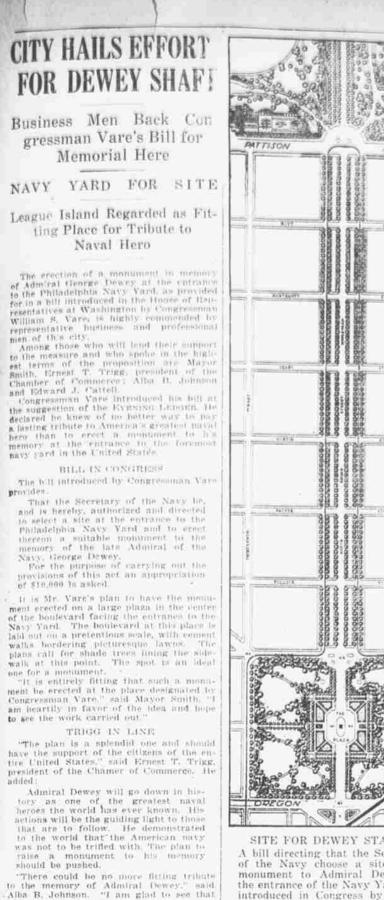

Officers at the navy yard are equally en-

A bill directing that the Secretary of the Navy choose a site for a monument to Admiral Dewey at the entrance of the Navy Yard was introduced in Congress by Representative Vare yesterday. It is now suggested that the statue be placed in the center of the plaza just south of Oregon avenue.