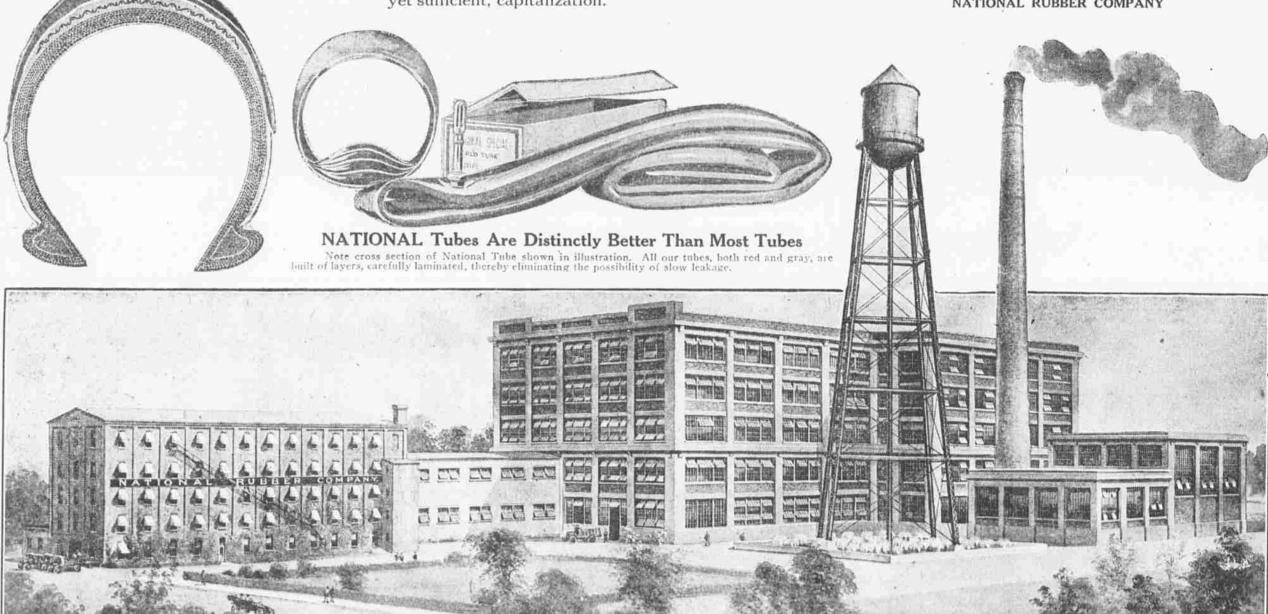

NATIONAL RUBBER COMPANY

Mammoth New Five-Story Concrete, Glass and Steel Addition to the Plant of the National Rubber Company, Two Stories of Which Are Now Completed and in Operation—Convincing Evidence of the Tremendous Growth in the Four Years Since the Company Was Organized.