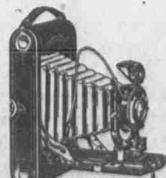

THE Juniors are compact, reliable cameras of high efficiency, easy to operate and so thin as to be pocketed without inconvenience.

== 1119-21 Market St.=

No. 1A Autographic Kodak Junior No. 1A Autographic Rodak Junior (Fixed focus), meniacus achromatic lens and Rodak Ball Bearing shutter

No. 1A Autographic Rodak, Junior (Focusing model, with scale),
meniacus achromatic lens and Rodak Ball Bearing shutter.... Ditto, with Kodak Anastigmat lens, f. 7.7.................... 18.00

OTHER HODAER, Se to 845 BROWNEE CAMEBAS, \$1.75 to \$12