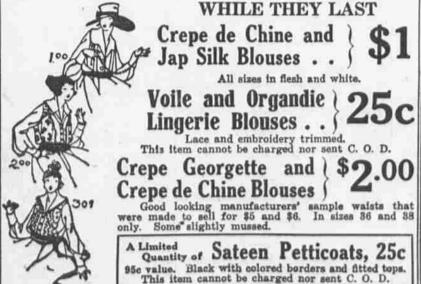

Very Special—House Dresses, 35c
Serviceable, neatly striped house dresses of gingham or percale. You could not make them yourself at this price.

Extraordinary Values in Furs Near Seal Coats

\$47.50 Regular \$85.00 Values Full ripple, 40 and 42 inch odels with dyed opossum illar and border. Satin