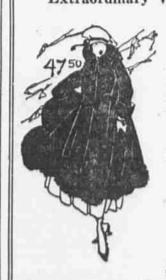

Very Special—House Dresses, 35c
Serviceable, neatly striped house dresses of gingham or percale. You could not make them yourself at this price.

Extraordinary Values in Furs Near Seal Coats

\$47.50 Regular \$85.00 Values Full ripple, 40 and 42 inch odels with dyed opossum illar and border. Satin