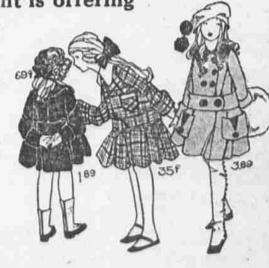

Children's Coats, \$1.89 \$4.95 Values \*
Corduroys, fancy plushes and velours abox models. Lined and interlined. Sizes n box models.
to 6 years.

Bonnets and Caps, 69c Values up to \$1.50

Velvets and corduroys in all the pretty new shades, fur. flower and ribbon trimmed. This item cannot be charged nor sent C. O. D.

Gingham Dresses, 35c Pretty dark plaid school dresses in the long waisted Russian style. Sizes 3 to

Girls' Coats, \$3.89 Value \$9.90 Corduroys, velours and wool plushes, lined and interlined. Sizes 6 to 14 years.