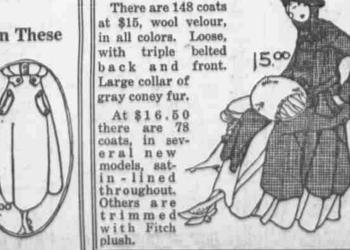

\$15 & \$16.50

Mixtures, serges and whipeords, trimmed with velvet or silk braid. Satin linings. This Number of Suits Will Last a Short Time Serges

\$4.50 and gabardines, handsomely trimmed with coney fur or velvet. Satin lined. Black, n a v y and