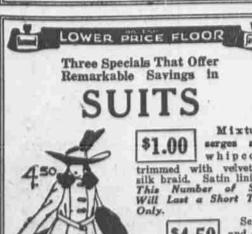

\$15 & \$16.50

Mixtures, serges and whipeords, trimmed with velvet or silk braid. Satin linings. This Number of Suits Will Last a Short Time Serges

\$4.50 and gabardines, handsomely trimmed with coney fur or velvet. Satin lined. Black, n a v y and

Excellent \$7.00 quality por dine, or serge with rich trimmings of coney, opos-sum or near seal. Green, brown, navy and black.

One of the most remarkable offerings

in this sale are the

300 Skirts at 50c While They Last