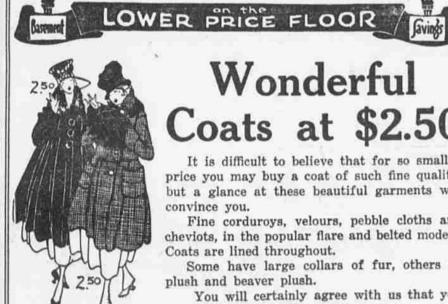

## Wonderful Coats at \$2.50

It is difficult to believe that for so small a price you may buy a coat of such fine quality, but a glance at these beautiful garments will convince you.

Fine corduroys, velours, pebble cloths and cheviots, in the popular flare and belted models.

Coats are lined throughout. Some have large collars of fur, others of

You will certainly agree with us that you have never seen values to equal these.

OWER PRICE FLOOR You could pay twice as much and yet call them a bargain. New Dresses