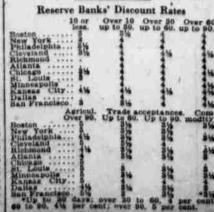

### WALL STREET USES INTERNATIONAL SITUATION TO DEPRESS STOCK PRICES

Dispatches From Washington Proclaiming President's Intention to Arrange Peace Conference Induces Liquidation-Everything on List Shares in Down Turn