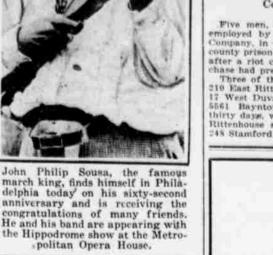

Steigerwalt

This is another of them. 42 inches long; four pleats in back under half belt. Threebutton, double-breasted front; soft rolling collar, A very smart model.

delphia today on his sixty-second anniversary and is receiving the congratulations of many friends. He and his band are appearing with the Hippodrome show at the Metro-politan Opera House.