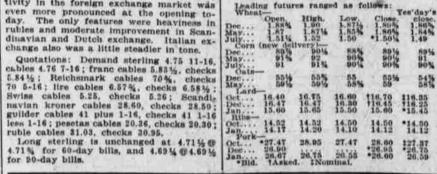

price for December today was 5c above that scored in the Leiter deal in May, 1898, when that option sold at \$1.85. Sellers were timid.

Sellers were timid. Cables from the market at Liverpool were delayed. Exporting houses had few ad-vices from the English market, but one

message said that wheat there had risen is 2d a quarter. Cables said that recent rains were beneficial in the South, but that the weather now was generally clear and A net advance of 8 to 9c was reported at Buenos Aires, with the demand from ex-porters urgent in spite of the scarcity of freight room on vessels and high charges. The receipts at Minneapolis and Duluth

today were 565 cars, against 1582 cars last year; at Winnipeg 657 cars, compared with 1863 cars a year ago; at Chicago 83 cars, contrasted with 124 cars.



REAL ESTATE FOR SALE

SUBURBAN

# AGAIN IN DEMAND ON LOCAL 'CHANGE

Advances a Fraction, but Loses Gain Before Close Nor. folk and Western and Atlantic, Gulf and West Indies Earnings Good

> In the remaining local stocks there sittle to discuss. There was a better to prices—that is, they were mostly at a higher range, although the gains were craily small. One of the exceptions Westmoreland Coal, which rose 1½ to 71, the highest point of the year. This say wance was accomplished on the turn over at only five shares. American Rallways gained a full ; Very little was done in Philadelphia Be-tric, but it gained a fraction. Most bus-ness was done in United States Steel com-mon, some 1916 shares being traded in at a small fractional decline.

a small fractional decline.

The financial district