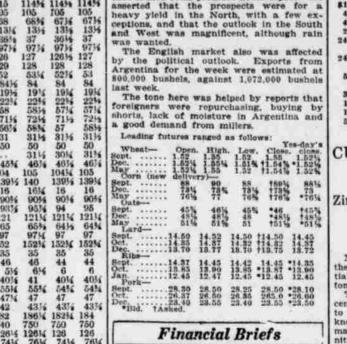

#### COTTON TRADING CONTINUES SMALL

Hedge Selling Is Larger and Spot Houses Also Sell-Prices Generally Lower

COTTON BELT WEATHER CONDITIONS NEW YORK, Sept. 28.—Rains were reported in the central district of the central ported in the central district of the central policy of the central district of the central policy of the central district of the central policy of the policy of

NEW YORK, Sept. 28 .- There was other small market at the opening of the Cotton Exchange this morning. June started unchanged, October was down 14 points, and other options showed losses of 2 to 4 points.

The tone was barely steady. Hedge sell-ing was larger than recently and spot houses also sold. There was some liquida-tion in October, but this did not affect the

Buying was scattered and without special

Rains were reported in the central por-ons of the belt. Temperatures continued bout unchanged, but indications pointed

The market was quiet during the noon hour and fluctuations were narrow, with prices holding fairly steady around last night's closing.