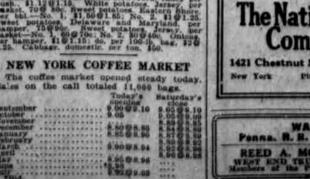

he market presented little of in-terest. Quotations: Demand sterling 4.75%, checks 4.76.7-16, sixtyday bills 4.71%, ninety-day bills 4.69%; franc cables 5.85%, checks 5.85%; reichsmark cables 70.8-16, checks 70%, lirs cables 6.65%, checks 70.8-16, checks 10.9, lirs cables 6.65%, checks 4.65; Bwiss cables 5.85%, checks 5.83; Vienna rables 15.04, checks 10.13; rubis cables 22.50, checks 32.50. In the early afternoon the market con-tinued dull and the tons became a shade easier for sterling and reichsmarks. There was very little of interest. Demand sterling 4.75 131-16, cables 4.757-16; franc calbes 5.75%, checks 5.75; reichsmark cables 70%, ghecks 70%.

### BATES FOR MONEY

the state of the cont.

# BANK CLEARINGS

Millin day limit today or

today was quoted in Londor up 2-16d.

BAR SILVER



# French Reutes Cheap

PARIS, Sept 35-lientes, 627.