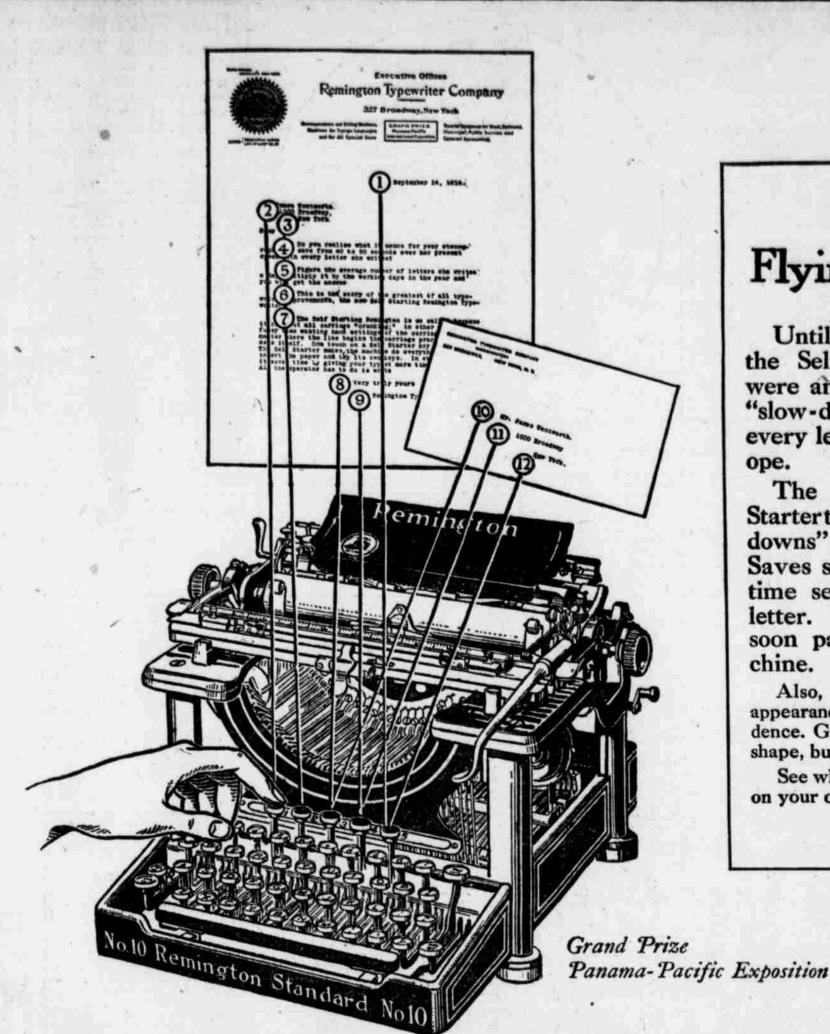

## 12 Flying Starts

Until the invention of the Self Starter there were an average of 12 "slow-down" places in every letter with envelope.

The Remington Self Starter turns these "slow-downs" into flying starts. Saves several seconds' time several times per letter. This time-saving soon pays for the machine.

Also, it standardizes the appearance of your correspondence. Gives every letter shipshape, businesslike uniformity.

See what it will accomplish on your own work.