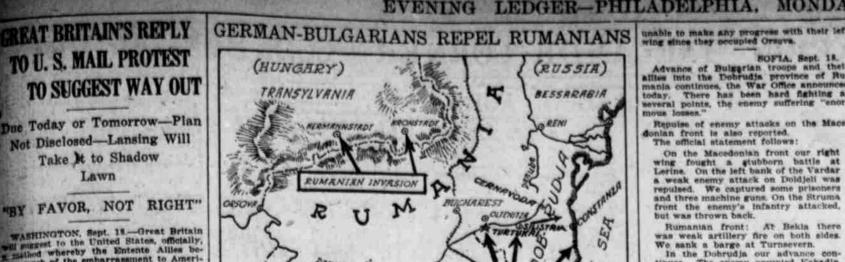

SOFIA. Sept. 18. Advance of Bulggrian troops and their allies into the Dobrudia province of Ru-mania continues, the War Office announced today. There has been hard fighting at several points, the enemy suffering "anor-mous losses." (HUNGARY) (RUSSIA) TRANSYLVANIA BESSARABIA RUMANIAN INVASIO CHAREST LGARI B U

The Rumanians and Russians have received another setback in their proposed invasion of Bulgaria through the Dobrudja and have fallen back to the line Cernavoda-Constanza. The former town is ninety miles cast of Bucharest. This line was formerly the site of the Emperor Trajan's falls. The arrows on the right indicate how the Germans and Bulgarians are spreading out fanlike in their invasion of Rumanian territory. Meantime, the Rumanians continue to advance in Transylvania.