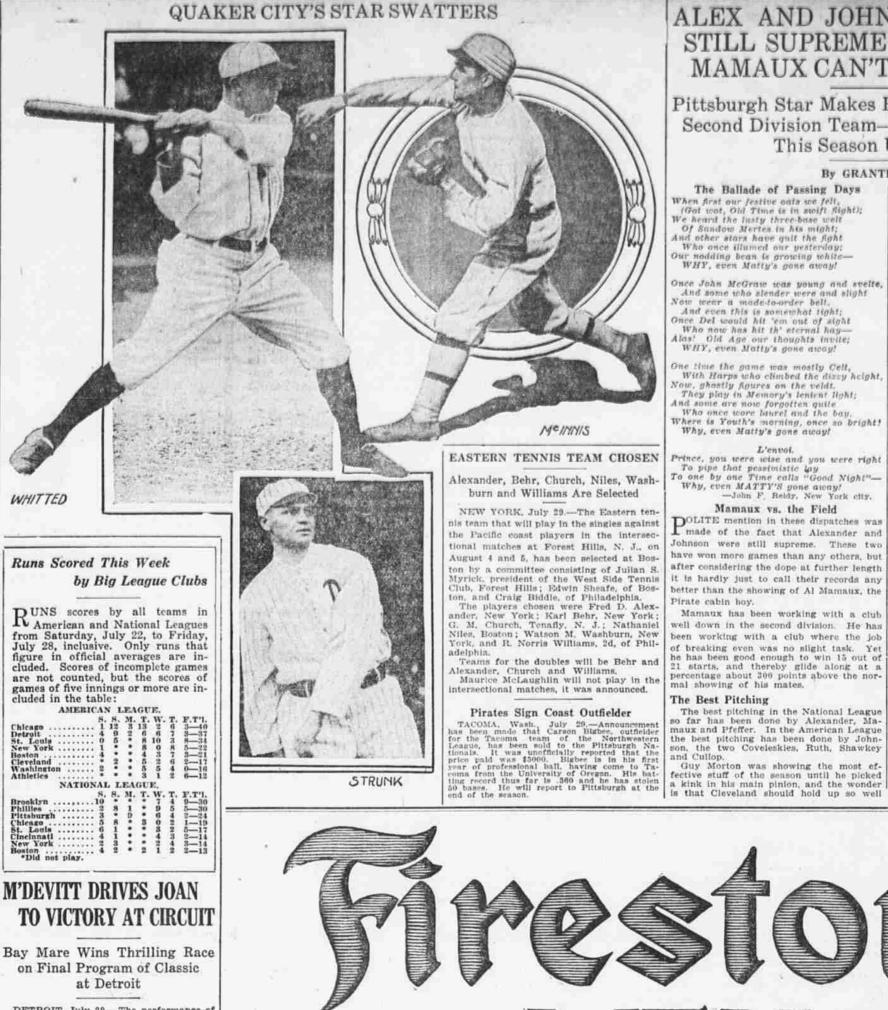

## is Adds Six Points to Average and Now Blazes Way With .397—Cobb and Jackson Lose Ground-Whitted Hitting .305

IS SPEAKER, demon wielder of the stick, staged another sensational spurt pulled away from Cobb and Jackson in the race for the American League onors. Speaker now claims a .397, six points better than the mark ed to him a week ago. Cobb dropped from .364 to .360 and Jackson from .348. Robertson continues to lead the National League race, gaining two

and now remaining well out in front with .346. Daubert and Wagner ave dropped away, Daubert to .319 and Honus to .314.

dde from the brilliant work of the leaders, the splendid hitting of a oneotcher cannot be overlooked. Stuffy McInnis, veteran first baseman Athletics, has started to climb and is pounding the ball consistently. On 21" fcInnis was in the rear with a .176. He ascribed his poor hitting to He broke it last year and ever since the accident had been laboring the delusion that his eyesight was affected.

that afternoon Stuffy played in a double header and was credited with two ut of five times at bat. He boosted his mark in one week from .176 to .201. he was injured and was out of the game for two weeks. Since his return he advanced from that .205 to .236, his present mark, and 24 of those points were led in the last week. It now looks as though McInnis would be close to the mark before the season ends.

Whitted is the only Phil in the .300 division and helped to retain a place in section by adding four points to his .301. Stock also had a good week, ng from .283 to .296.

National League

INDIVIDUAL BATTING AVERAGES.