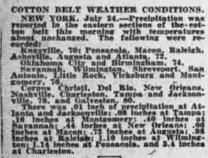

### COTTON PRICES UP; TRADING IS LARGER

July Shorts Run to Cover-Buying Is General

NEW YORK, July 24.—A firm tone was displayed on the Cotton Exchange at the start this morning, with trading on a larger scale than has been witnessed for months. Prices were 4 to 9 points net higher. July shorts ran to cover as soon as business started, due to the fact that trading in that option ends at noon tomorrow.

buying was general. Wall street, the South and some big operators leading. One prominent room trader fought the advance and sold every month on the call. There was some commission house selling of the

Foreign buying was noted in options in which there is little or no speculation. After the call there were recessions of about 2 points, but the market held well at that

It is probable that continued unfavorable weather was as much an influence as any other factor. Rains were reported in the East again this morning, while the West, where moisture is needed, was clear and warm. Sunday's map also showed precipitation in the East.

tion in the East.

The market at Liverpool was quiet and gready, with prices 5 to 5½ points higher, aithough they were due to come 5½ to 7½ points up, but this was ignored in the local reading.

day were estimated at 5000 bales, compared with 10,729 bales last week and 6000 bales