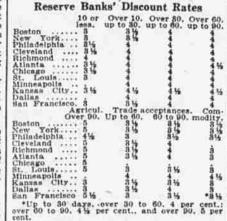

#### High Points in Today's Financial News

An additional shipment of \$25,000,000 worth of securities arrived in New York from London and \$3,000,000 in gold came in from Ottawa. Keystone Telephone June earnings statement good. Midvale Steel's rail mills booked up to August of next year. Many favorable railroad carnings. Output of bituminous and anthracite coal in United States in 1915 \$ 1-2 per cent. above previous year. Price of bar silver higher in New York and London. National Zine and Lead Company declared extra dividend of 1 per cent. Call money higher in London. Call money higher in London.