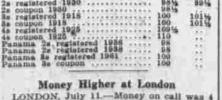

Coal Output in U. S. Larger

WASHINGTON, July 11.—The product

of bifuminous and anthracite coal in the United States during 1915 is given at 531.-619,487 tone, an increase over 1914 of 81/2

French Rentes Lower