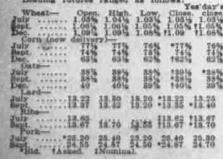

#### WHEAT REACTS AFTER MAKING GOOD START

Traders Await Government Report, Which Puts Indicated Yield at 489,00,000 Bushels

CHICAGO, July 7.—The weather forecast for 36 hours follows; Illinois—Fair tonight, except rain and soller southeast; Saturday, fair, north; rain, outh.

Kansas—Generally fair tonight and Sat-urday; not much change in temperature.

CHICAGO, July 7.—After showing material strength today wheat reacted from the best on some realizing and short selling. There was a disposition to await the publication of the Government's report at the

flose.
The Federal Department of Agriculture made the condition of winter wheat on July 1, 75.7, against 73.2 a month ago, and 84.4 a year ago, and the indicated yield 489.000,-000 bushels, compared with 655,045,000 bushels harvested in 1915. The condition of spring wheat was put at 89, compared with 58.2 a month ago and 93.3 a year ago and the indicated production, 270,000,000 bushels contrasted with 356,460,000 bushels harvested in 1915.

The amount on farms was estimated at

The amount on farms was estimated at

The amount on farms was estimated at 7.5 per, cent. of last year's crop, or about 74,760,000 bushels, against 28,972,000 bushels on July 1, 1915.

There was considerable strength in prices in the Northwest today.

Exports from the United States for the week were small. The market at Liverpool displayed strength, with spot up 1d. to 2d. and winter and Manitoba cargoes 8d. higher. The general demand there was broader, with Atlantic and Argentine freight rates working upward.

working upward.

Corn also worked off after showing strength. Cash concerns bought July and country houses sold December. The former based their action on a demand for export, and the liquidation by the country was due to the splendid outlook for the crun with to the splendid outlook for the crop, with the weather favorable. Oats were dull, but firmer. The weather

Leading futures ranged as follows: Yes day and crop outlook was excellent.