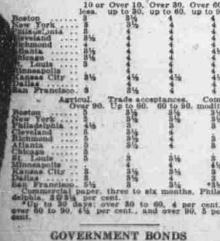

points.

# FOREIGN EXCHANGE

NEW YORK, July 3.—The market for foreign exchange opened dull but steady this morning. Quotations: Demand sterling. 4.75%; cables, 4.76 7-16; Franc, checks, 5.91; cables, 5.90%; reichsmarks, checks, 5.2; cables, 73 1-16; Ilra, checks, 6.38; cables, 6.37%; Swiss checks, 5.29%; cables, 5.29; Vienna checks, 12.65; cables, 12.70; kroner, checks, 29.16; cables, 29.30; pesetas, checks, 29.15; cables, 29.23; guilders, 29.25; cables, 29.23; guilders. checks, 20.15; cables, 20.28; guilders, checks, 41 7-16; cables, 41 9-16; rubles, checks, 30.55; cables, 30.60. Sixty-day sterling bills were quoted at 4.72 and nineties at 4.70.

| RATES | FOR | MONEY  |
|-------|-----|--------|
|       |     | Call . |

14 04 ila 34 84 04 BANK CLEARINGS 

Reserve Banks' Discount Rates



102 112

Canada Pays Full Interest on War Loan Annala Pays Full Interest on War Loan MONTREIAL, Que., July 2.—A full half rears interest is being paid today on the landing despite that fact that the loan was not take until last November and payments were made over a number of instalments. Attended the loan was not attended to the last November and payments were made over a number of instalments. Attended to the last fail of \$47,500,000 is less being path in the second firstals war hap floated inst fail, subscriptions to which motunied to \$498,000,000. Quarterly payments are now due of \$4,000,000 on Canadim Panise and \$2,522,000 on Brazilian Tracture.

Suspends Higher Wool Rates

# New York Bond Sales

|