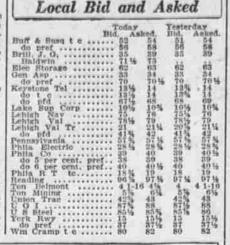

#### ACTIVITY LACKING ON NEW YORK CURB

Holiday and Approach of Vacations Make Brokers Inactive. Selling Is Small

NEW YORK, July 1. There was little feature in the trading on Broad street Curb, the brokers there displaying summer laziness, which

displaying summer laziness, which was naturally due with the beginning of the vacation period on the 1st of July. Attendance at the offices and on the Street was merely small, with many operators and brokers having already arranged for a long holiday over the Fourth of July. There was some liquidation and profittaking sales, on which prices yielded moderately, but the declines were without significance. Stutz Motor, after a moderate advance, declined about a point, and was about the only stock in which any outside interest was taken. Oil stocks were neglected and only a few of the low-price mining shares were traded in.