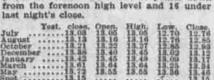

#### High Points in Today's Financial News

New York bank statement showed a decline of \$9,924,000 in average loans and an increase of \$13,255,000 in actual. Average reserves increased \$4,099,430 and the actual declined \$20,208,470. Clearings of banks throughout country showed increase of 18.7 per cent. for week. Sales of stocks on New York Exchange in June smaller than in May. Commercial failures fewer in week. New York Central and Pennsylvania Railroad May earnings good. Curtiss Aeroplane declared initial dividend.