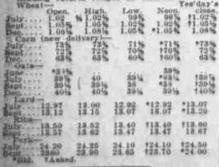

#### This brings the total on the present movement to \$75,746,000. JULY WHEAT FALLS

Heavy General Selling Uncovers Stop-Loss Orders-Crop News Good

BELOW DOLLAR MARK

| GRAIN BELT WEATHER FORECAST                                    |
|----------------------------------------------------------------|
| CHICAGO, June 23 The weather fore-                             |
| east for 36 hours follows:                                     |
| Illinois-Thunder showers this afternoon                        |
| or tonight; somewhat cooler in west to-                        |
| Semperature.                                                   |
| Baturday, preceded by thunder showers:                         |
| esoler tonight.                                                |
| Wisconsin-Thunder showers this after-                          |
| noon or tonight; somewhat cooler south-                        |
| west tonight: Saturday, generally fair ex-                     |
| Minnesota - Fair south tonight and                             |
| Saturday unsettled: probably showers north                     |
| tonight and northeast Saturday; cooler south and west tonight. |
| Iowa-Fair tonight and Saturday, pre-                           |
| eeded by thunder showers; cooler tonight,                      |
| North Dakota-Unsettled tonight: rain                           |
| east and north: Saturday, partly cloudy                        |
| and somewhat warmer, fresh to strong                           |
| South Dakota-Fair tonight and Satur-                           |
| dar, not much change in temperature.                           |
| Sehranka Vale tonight and Saturday.                            |

CHICAGO, June 23.—July wheat broke through the dollar mark late in the session foday under heavy general selling, which uncovered stop-loss orders. Factors favoring lower prices were better weather in the Southwest, bearish crop news, a slow demand for export, large reserves and ex-pectations of arrivals of new grain.

Leading futures ranged as follows:

Ves'day's Open. High. Low. Noon. closs.

Spot Wheat Quiet at Liverpool Spot Wheat Quet at Liverpool LiverPool LiverPool June 23.—Spot wheat was quist today, with blue sism quoted at its id: No. 2 hard winter, 2s. 5d. unchanged; 20. 2 red winter. 2s. 7d. unchanged; No. 1 porthern Manitoba, 2s. 5d., a drap of id; No. 2 northern Manitoba, 2s. 5d., a drap of id; No. 3 northern Manitoba, 2s. 5d., a drap of id., No. 3 northern Manitoba, 2s. 5d., a drap of id., No. 3 northern Manitoba, 2s. 5d., a drap of id., and Flair new at 2s. 6 kgd., a rise of id., and Flair new at 2s. 6 kgd., a rise of id.