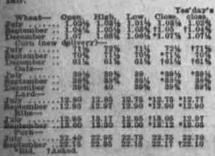

### BUYING BY SHORTS MAKES WHEAT RALLY

Early Liquidation Causes Decline to Low Levels for Present Downward Movement

GRAIN BELT WEATHER FORECAST. arl-Partly cloudy tonight and Fri-

CHICAGO, June 15 .- Considerable buying by shorts rallied the wheat market today after it had experienced a period of liquidation, resulting in new low levels for the present downward movement. Rumors of sales of hard winter for export at the gulf, a good demand for the cash article at Minneapolis and Winnipeg, heavy clearances from the seaboard and relative strength in corn helped the tone.

strength in corn helped the tone.

Final prices were below the best on profit-taking, but they were above yesterday's last quotations. In the early dealings the feeling was depressed, there being a good deal of beariah news.

Particular stress was then laid on the enormous supplies, with the movement of new American wheat to market in sight. A authority here said that the United States would have more than 200,000,000 for export and carry- over on July 1, against \$6,000,000 bushels on the corresponding date a year ago.

date a year ago.

Corn developed a firmer tone after it had shown easiness, but ended below the top. July displayed a good deal of strength.

Outs improved after they had declined early, but finished irregular. Trade was