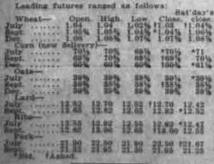

#### ACTIVE SELLING WEAKENS WHEAT

Sales for Export Help a Little. Prospects of New Crop Among Bearish Factors

GRAIN BELT WEATHER FORECAST CHICAGO, June 12.—The weather fore-nt for the next 35 hours follows: Illinois—Fair north, partly cloudy tonight d Tuesday; not much change in temre. Fair northeast, partly cloudy and west tonight and Tuesday; not change in temperature, cousin — Fair tonight and probably ar not much change in temperature, mesong — Partly cloudy tonight and ary warmer northwest tonight.

CHICAGO, June 12 .- Active liquidation weakened the wheat market sharply today and stopless orders were caught on the movement downward. Final prices were above the lowest, however, on covering, helped by sales of about \$00,000 bushels for export, part of which was American

Prospects of new wheat coming to mar-ket shortly on top of a large old crop sur-plus, for which there is little demand, weak-

hess at Liverpool and better weather conditions were among the bearish factors.

Receipts in the United States continuese free and arrivals at Winnipeg were heavy.

John Inglis placed the yield of Kansas at about 105,000,000 hushels, compared with earlier estimates of \$0,000,000 to 30,000,000. bushels by other experts. He estimated the production in Nebraska at 60,000,000

The visible supply in the United States decreased 255,000 bushels for the week and is now 44,198,000 bushells. The Engish market was effected by liberal arrivals from abroad and large native offers at lower prices. The freight situation was declared to be more favorable to buyers and storage room in Great Britian was reported inadequate. Total shipments from all ports to the United Kingdom for the week were 5,824,000 bushels.

Good buying and liberal decrease in the visible supply ralled the corn market after it had been weak on a decline at Liverpool and good weather in the West. The visible supply in the United States is now 13,335,000 bushels, a decrease of 2,112,000 bushels for the week. Receipts were light and the absorption by cash interests were moderate. Shipments from Africa to the United Kingdom were liberal.