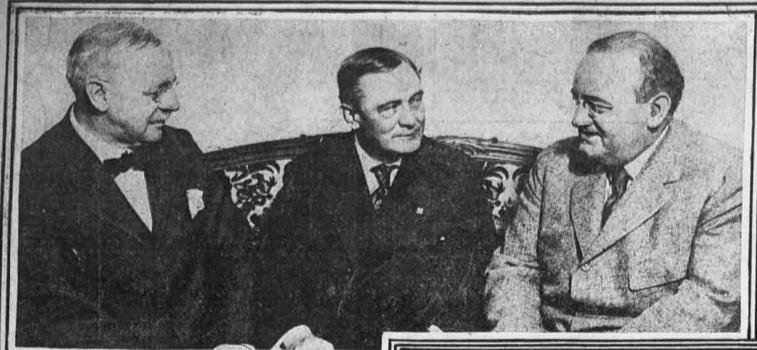

CAMERA SIDELIGHTS ON THE VARIED NEWS OF THE DAY AND SOME OF THE PEOPLE WHO FIGURE IN IT

Photo by International Film Service.

A TRIO WHO WILL BE HEARD FROM AT THE REPUBLICAN NATIONAL CONVENTION

Left to right are Colonel William F. Stone, who will have his hands full as sergeant-at-arms; Colonel Harry S. New, of Indianapolis, who aspires to be a United States Senator, and Elmer E. Dover, of Tacoma. He is a national committeeman from Washington.