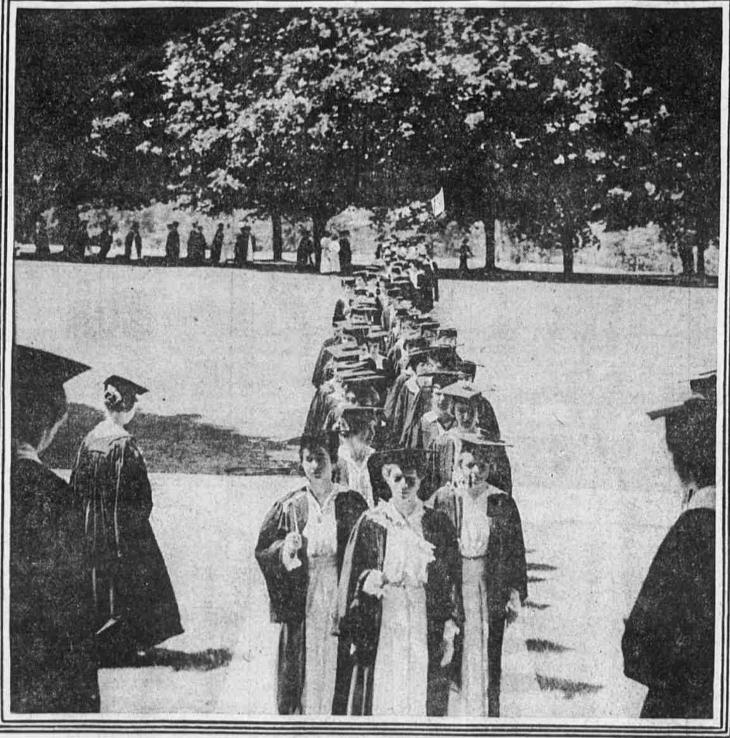

Photo by International Film Service

SHE WILL BE AT CHICAGO, TOO Mrs. Cornelius Coles, of California, is an alliterative lady who is an accredited delegate to the convention. She is all for Hughes.

BRYN MAWR SENIORS MARCH INTO GYMNASIUM FOR GRADUATING EXERCISES

There were 81 of them and they formed a procession which moved between a line of undergraduates on either side,
forming a guard of honor.

SHE'S BRYN MAWR'S "SUNNY JIM"

Miss Louise Dillingham was voted the student who
most kept alive "the qualities of joyousness, fortitude, courage and faithfulness."