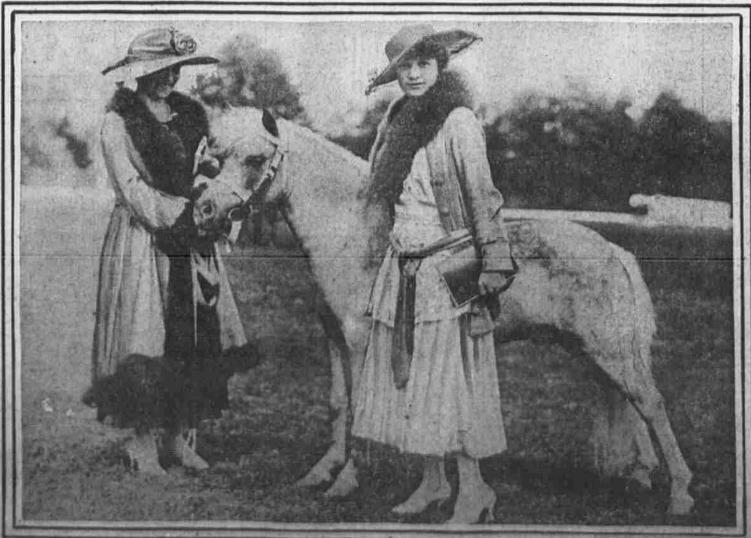

FADS AND FANCIES IN FASHIONS AS EXEMPLIPTED BY FEMININE FIGURES CAUGHT BY THE CAMERA AT THE DEVON HORSE SHOW

At the left to Miss Educated Devon Horse and all frock of unique to an attractive alle frock of unique for an analysis of the contracting color. In the centre are blen, W. S. Holloway and Miss the form and a unique for an analysis of the right is Miss. Seein Dobson Attanton wearing a small start of plain, addressing the color of the right is Miss. Seein Dobson Attanton wearing a small start of plain, addressing the color of the right is Miss. Seein Dobson Attanton wearing a small start of plain, addressing the color of the right is Miss.