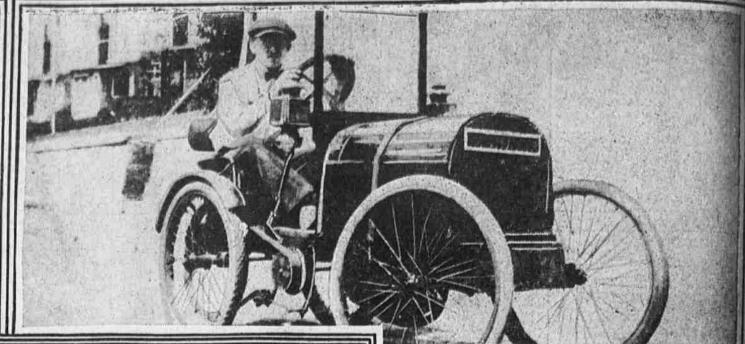

## Evening Ledger

FRIDAY June 2, 1916

MAKE YOUR OWN AUTOMOBILE, SAYS NORRISTOWN
MAN

Here is S. S. Richards and the car which he constructed with
his own hands at comparatively small expense, following
certain principles which he worked out for himself. It does
all the work of a standard car of its power and has attracted
much attention in Norristown.