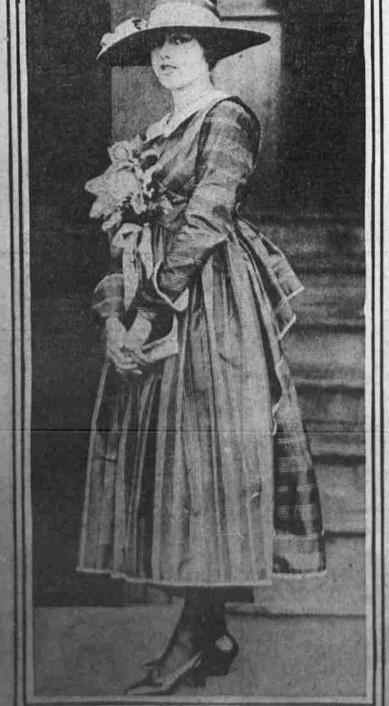

FADS AND FANCIES IN FASHIONS AS EXEMPLIPTED BY FEMININE FIGURES CAUGHT BY THE CAMERA AT THE DEVON HORSE SHOW

At the left to Miss Educated Devon Horse and all frock of unique to an attractive alle frock of unique for an analysis of the contracting color. In the centre are blen, W. S. Holloway and Miss the form and a unique for an analysis of the right is Miss. Seein Dobson Attanton wearing a small start of plain, addressing the color of the right is Miss. Seein Dobson Attanton wearing a small start of plain, addressing the color of the right is Miss. Seein Dobson Attanton wearing a small start of plain, addressing the color of the right is Miss.