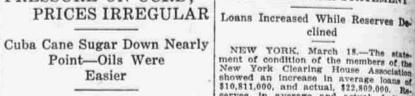

#### High Points in Today's Financial News

Initial dividends declared by White Motor Company and Barnett O and Gas, the former 1 3-4 per cent, and latter 20 per cent. Week's ban elearings increased 61.1 per cent. Prices of nuts and bolts marked up 1 to 15 per cent. in Pittsburgh. Committees representing security holder of International Mercantile Marine meet next week to hear arguments of whether properties shall be sold under foreclosure. New York ban statement showed increase in average loans for the week of \$10,811,00 and actual loans advanced \$22,809,000. Average reserves fell \$2,906,21 and actual declined \$2,832,200.

#### To Hear Arguments on Whether Marine Shall Be Sold Under Foreclosure

NEW YORK, March 18 .-- A meeting of counsel for several committee representing the security holders of the International Mercantile Marine Con pany will be held next week to determine the selection of a special master hear arguments on the question of whether or not the properties shall I sold under foreclosure.