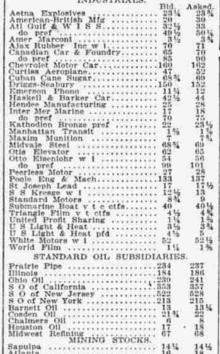

ssues, but after the first ten minutes con-older but after the first ten minutes considerable pressure developed, which brought about a reactionary tendency. Cuba Cane Sugar, after a small ad-vance, eased off nearly a point; Midvale Steel opened up about %, but subse-quently fell a point.

NEW YORK, March 18 .- Business on the Cotton Exchange this morning was confined to the local traders, most of whom Tobacco Products moved up 14, but later declined 1%. Submarine Boat de-veloped activity and after a gain of  $1\frac{1}{2}$ declined 1% from the highest. seemed to be against the market, and after an opening range of advances of 1 to 3 Oil shares were less active and generpoints in the active issues, the offers in-

ally easier. The Standard Oll issues, however, ruled steady.

INDUSTRIALS.



NEW YORK, March 18.--The state-ment of condition of the members of the New York Clearing House Association showed an increase in average loans of \$10,\$11,000, and actual, \$22,\$09,000. Re-serves, in average and actual, declined. Details follow: AVERAGE. Details follow : AVERAGE. Loans, increase Demand douosits, increase. Time deposits, increase. Reserves, decrease .\$10,511,000 . 1,599,000 . 3,843,000 . 2,906,210 ACTUAL ACTUAL, Loans, increase Net demand deposits, increase, Time deposits, increase Heserves, decrease \$22,509,000 14,478,000 825,000 2,532,200

clined

RATES FOR MONEY



 Bank clearing today compared with corresponding day last two years
 1916.
 1918.
 1918.
 1914.

 Roston ... \$30,056,750
 \$23,835,778
 \$23,845,778
 \$23,845,778
 \$23,845,778
 \$23,845,778
 \$23,845,7