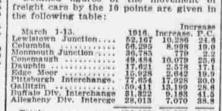

vement by Ten Points Increased 24.5 Per Cent.-Initial Dividend on Eisenlohr Preferred

Freight traffic on the lines of the Pennsylvania Railroad continues to show substantial gains over last year. According to figures just given out by the railroad for the first 15 days of the present month, showing the daily average of loaded cars passing 10 junction points, there was an increase of 24.5 per cent. as compared with the same period of 1915. The increase in February over February of last year was 27.3 per cent.

The largest increase at any point was at Pittsburgh Interchange—17,928 cars. Gallitzin came next, with an increase of 13,199 cars. The total for the month was 424,680 cars, compared with 341,948 in 1915. Freight traffic on the lines of the Penn-

Detailed figures of the movement of



An interesting bit of news today was the announcement that the directors of Otto Eisenfohr & Bros., Inc., had declared an initial dividend of 1% per cent, on the pre-ferred stock, payable April 1 to stockholders of record March 24. Hooks will not

Operations on the local Stock Exchange Operations on the local Stock Exchange were again on a small scale today. During the morning the market held generally steady, but in the afternoon it became irregular. One broker in speaking of the quietness that has prevailed on the Philadelphia Stock Exchange in the last few days—in fact since the taking over of Cambria by Midvale Steel—said, "It is just as quiet here as it is active in Wall Street."

Street."
Cramp trust certificates rose 3 points to 80 in the afternoon. Philadelphia Rapid Transit cert