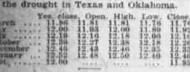

Frost was reported this morning from the southeastern section of the cotton belt. in the southwest and central portions temperatures were somewhat higher. Clear reather prevailed, there being no relief to the drought in Texas and Oklahoma.

### Liverpool Cotton

LAVERPOOL. March 17.—Spot cotton today was reported quiet, at 5 points advance, on a basis of 7.87d. for mid-upland. The sales aggregated \$000 bales, including 5000 bales. American. The imports were \$4.000 bales, including 1000 bales American. The market for futures closed steady at a not decilne of 41/2 to 71/2 points