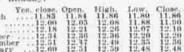

Total sales, \$40,100, compared with \$27,900 yesterday; thus far this week, \$124,600; same period last week, \$327,500.