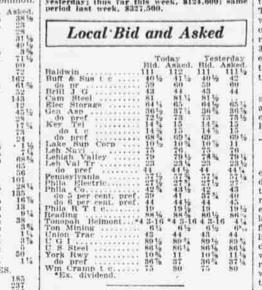

14.75 BONDS Cerro de Panco 6a Erie 4a Midvale 5a 116 87% 99

LIVE STOCK QUOTATIONS

|                                      | High.  | Low.   | Close. | Net.       |
|--------------------------------------|--------|--------|--------|------------|
| 25 All-Chalm                         | 3316   | 107.14 | 88.14  | 十.预        |
| 100 Am Loco                          | 8215   | 10256  | 82%    | 十二百        |
| 100 Bald Loco                        | 111.14 | 111 %  | 111 15 | 牛猪         |
| 145 J U Belli                        | 44     | 1815   | 43.94  | 4. 9       |
| #20 Cam Iron                         | 43     | 45     | 45     | - 19       |
| 140 Cant Steel                       | 81.%   | R1 54  | 81.14  | *****      |
| on Crue Steel                        | 12.76  | 92.76  | 02.18  | -2         |
| 10 Ches & Ohlo.<br>367 Elec Storage. | 100 10 | 13     | 85 14  | 车场         |
| 650 Erla                             | 188.5% | 88.34  | 199.14 | 赤 積        |
| 1105 Gen Amphait.,<br>150 do pref    | 28.4   | 27.41  | 24.44  | 12.136     |
| 150 do pref                          | 10.    | 76     | 70     | 11.113     |
| 40 Inn Co N Am<br>4 Key Tela Co.     | 25.2   | -122   | 12.2   | 214        |
| d Rey Tele Co.                       | 60.    | 00     | 80.    | +1+57      |
| no Renne Copper                      | 5615   | 56.50  | 朝說     | $\equiv 2$ |
| 1025 Lalos Sup Cor<br>3 Lehten Nav   | -24    | 48.    | - 26   | 十.特        |
| 608 Lehigh Valley                    | 80     | 12%    | 80     | 214        |
| 275 Leh Val Tran<br>145 do pref      | 122.02 | 14.16  | 1414   | non        |
| 500 Nev Cons                         | 15%    | 10.5   | 10.98  | *****      |
| 1 North Central<br>20 Norf & West.   | 120    | 190    | 120    | 1.444      |
| 12 North Penn                        | 93     | 63     | 13     | 1218       |
| 161 Penna Rall                       | 101 14 | 100.14 | 108.14 | Ture       |
| 102 Phile Co                         | 43.5   | 0.8    | 43.16  | 主题         |
| 905 Phila Elec                       | 27.22  | 17.19  | 16.7%  | 7.7        |
| 120 Rep Ir & B.                      | 546    | 33.14  | 64 14  | 14.14      |

## Total sales, 19,632 shares, compared with 26,801 shares yesterday; thus far this week, 35,411 shures; same period last week, 35,045 shares. RONDS.

 Stopp
 Am
 G & F. Sn.
 93 %
 93 %
 93 %
 93 %
 93 %
 93 %
 93 %
 93 %
 93 %
 93 %
 93 %
 93 %
 93 %
 93 %
 93 %
 93 %
 93 %
 93 %
 93 %
 93 %
 93 %
 93 %
 93 %
 93 %
 93 %
 93 %
 93 %
 93 %
 93 %
 93 %
 93 %
 93 %
 93 %
 93 %
 93 %
 93 %
 93 %
 93 %
 93 %
 93 %
 93 %
 93 %
 93 %
 93 %
 93 %
 93 %
 93 %
 93 %
 93 %
 93 %
 93 %
 93 %
 93 %
 93 %
 93 %
 93 %
 93 %
 93 %
 93 %
 93 %
 93 %
 93 %
 93 %
 93 %
 93 %
 93 %
 93 %
 93 %
 93 %
 93 %
 93 %
 93 %
 93 %
 93 %
 93 %
 93 %
 93 %
 93 %
 93 %
 93 %
 93 %
 93 %
 93 %
 93 %
 93 %
 93 %
 93 %
 93 %
 93 %