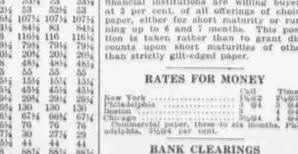

### Producers and dealers have again established their prices more firmly

and 26 cents a pound is now the ruling quotation on future business, with some sellers who have small amounts available for favorable deliveries getting half cent a pound above this price. The buying of the metal at present is on an enormous scale, from both domestic and foreign consumptive sources.

Price of Copper Established More Firmly at 26 Cents