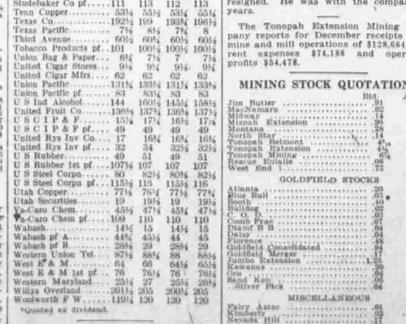

Wahash ...
Wahash pf A...
Wahash pf B.
Wastern Union Tel.
West E & M.
West K & M 1st pf.
Western Maryland
Willys Overland

\*Quoted ex dividend

U. S. Rubber 1st pf ... 107% 107 U. S. Steel Corpn ... 80 823% U. S. Steel Corpn pf. ... 115% 115 Utah Copper ... 77% 78% Utah Securities ... 19 193% Va-Caro Chem ... 45% 47% Va-Caro Chem pf ... 109 110 Wabash ... 14% 15 Wabash pf A ... 44% 43% Wabash pf B ... 28% 23 Western Union Tel. 87% 88%

Wabash pf R. 284 29 2854
Western Union Tel. 8754 8834 88
West E & M. 64 66 6434
West E & M 15t pf 76 7654 76
Western Maryland 2514 27 2534
Willys Overland 20152 205 2004
Woolworth F W. 11014 120 120

BANK CLEARINGS