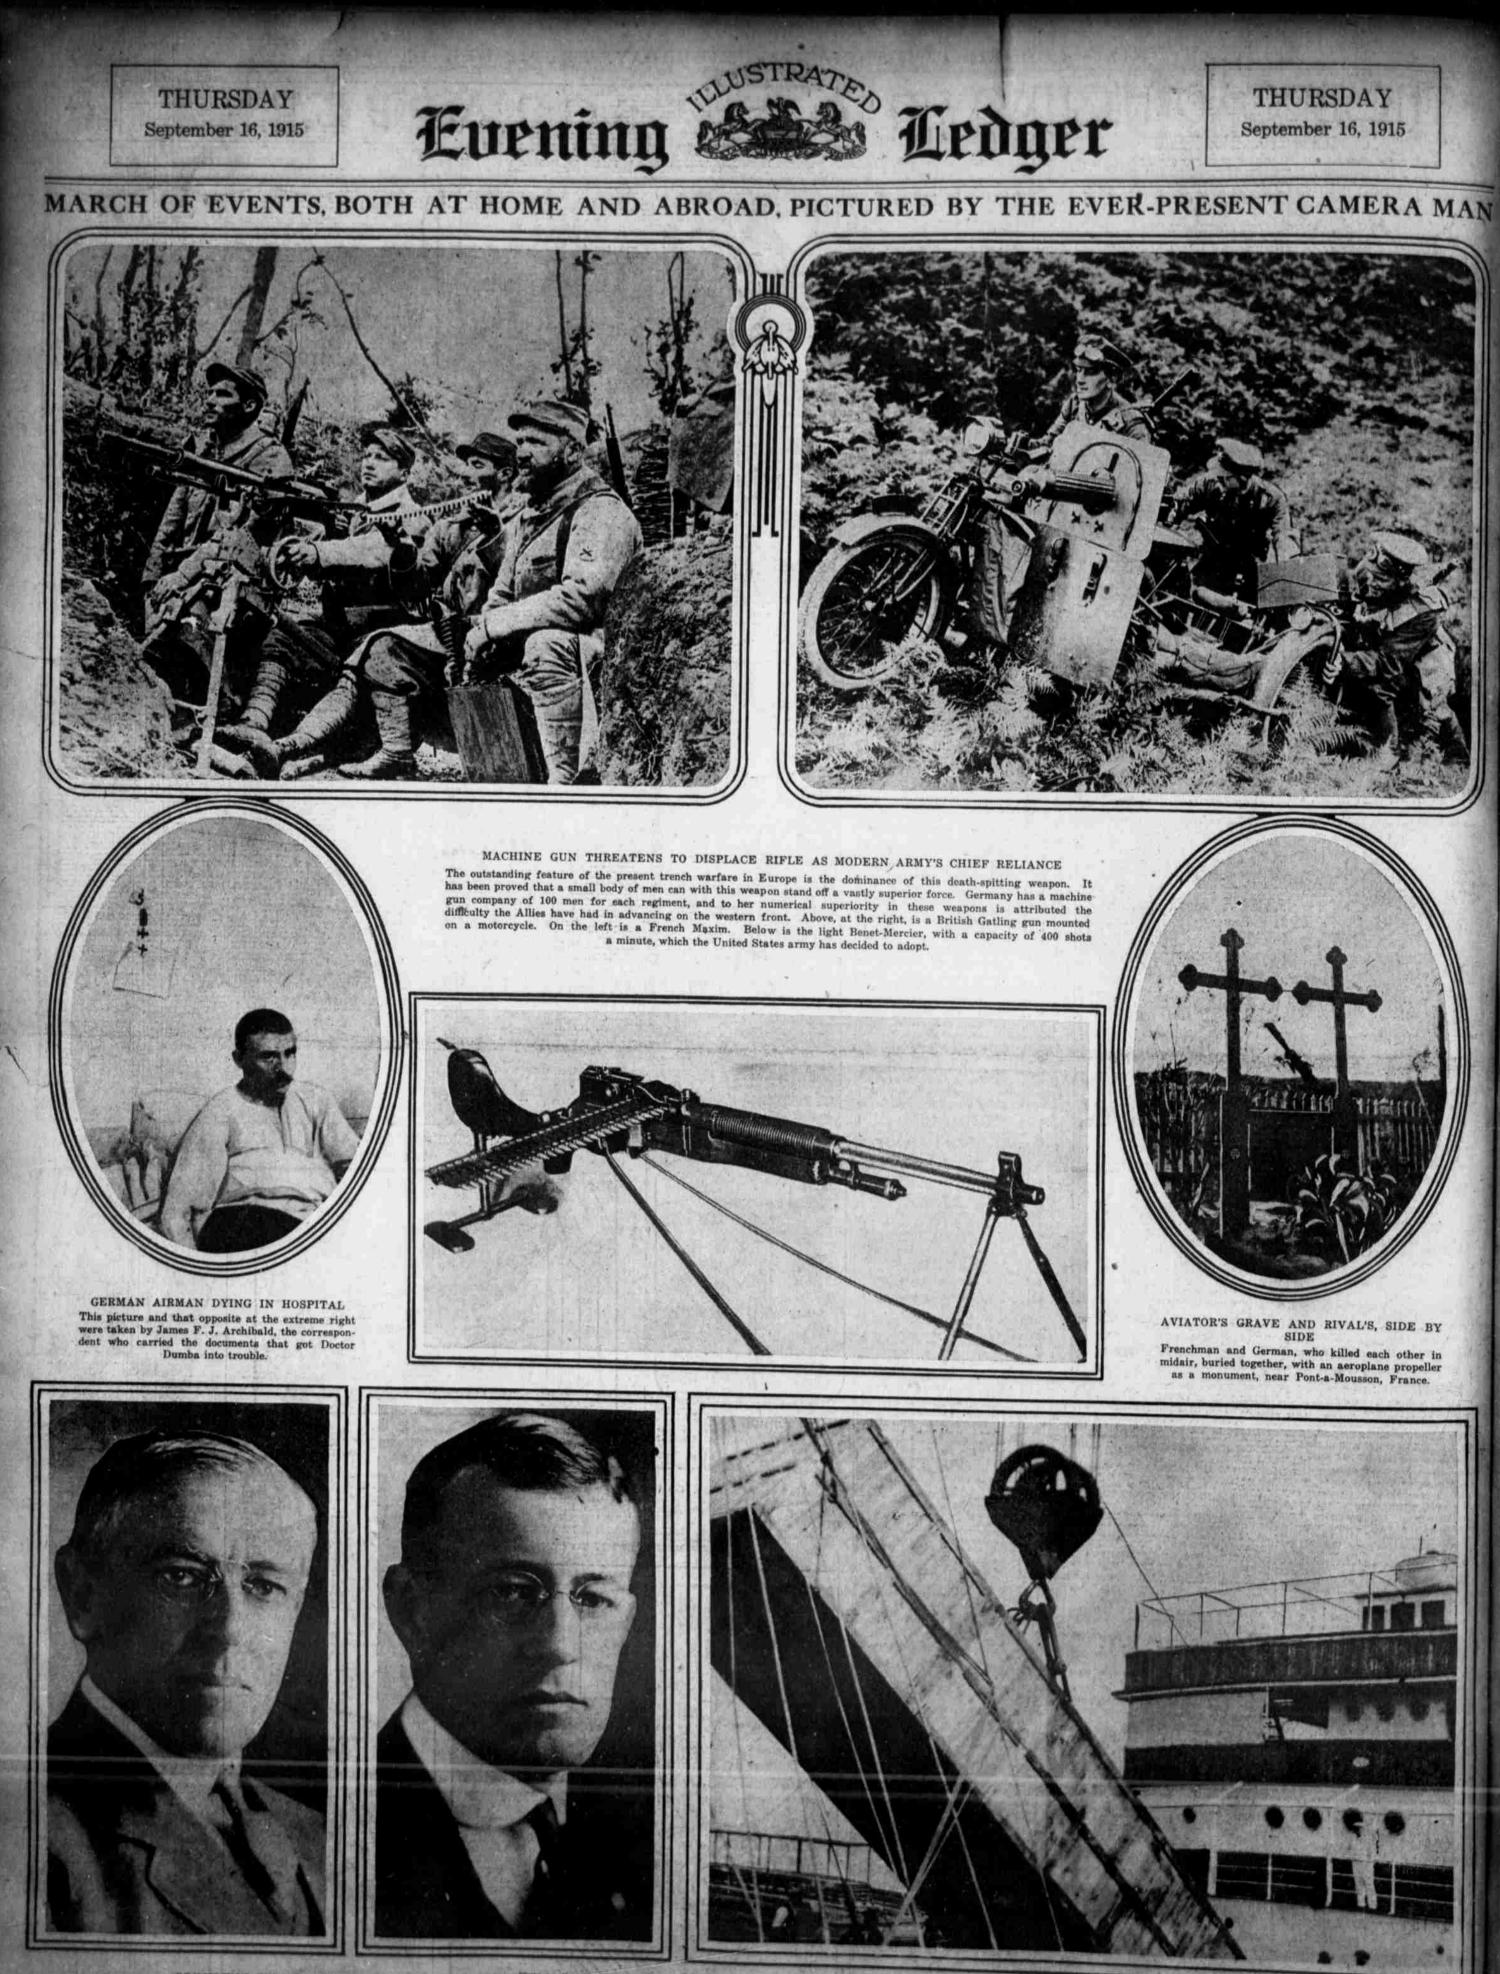

PHILADELPHIA LOCOMOTIVES BOUND FOR RUSSIA The British steamship St. Leonards is here shown at Port Richmond taking on cases containing engine parts, just before she sailed for Viadivostock. The parts will be assembled there and sent over the Trans-Siberian Railroad. The vessel nico carried several hundred tons of steel rails and other railway equipment of which Russia is serely in need.