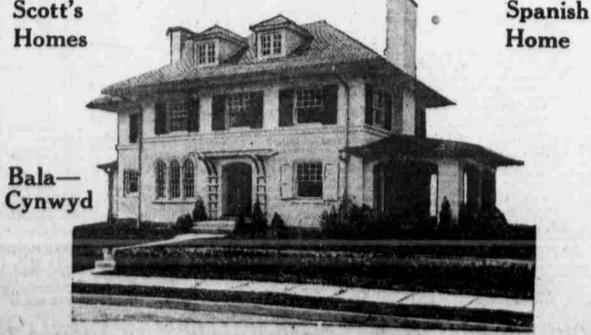

## HENRY P. SCHNEIDER'S

13th AND CAMAC STREETS

Above Hunting Park (4500 North)

BALA, PA.

BALA, PA.

One of the 18 different types, built from stone taken from our own quarries and by skilled mechanics engaged and paid by us, thus giving the purchaser 100 cents value on every dollar. Garage built to order on property at cost. The above home is Spanish type; white plaster on brick. True Spanish doorway with trellis work on each side. Tiled vestibule. Square hall with brick fireplace. White dining room has casement glass windows leading to porch. Kitchen, butler's pantry, laundry, refrigerator room and servants' lavatory. On second floor, three bedrooms and bath. The large hedroom has a dressing alcove, with closects and hat shelves, and which communicates with bath. On the third floor, two bedrooms, trunkroom and bath. There are ten rooms, dressing alcove and two baths. The Scott homes are on Latches lane. Upland terrace, Union avenue. Edge Hill road. Take Pennsylvania Railroad to Bala or Cynwyd, or Market Street Elevated to 51d street, then Bala car to city line—a 5-cent fare.

Write or Phone for BEAUTIFUL ILLUSTRATED BOOKLET showing the 16 Homes. Representative on Properties Daily, Including Sunday

GEORGE C. SCOTT, Morris Bldg., Phila., Pa. TRILEPHONE

1421 Chestaut St. Rooms poo-col