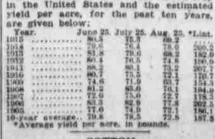

g Kunsas Wheat Crop Forecast CA. Kap., Aug. 20.—A wheat yield of gushols in this Sinto is forecast in the Sinto is superior of the card of Australius. The types has of 17,000,000 bushols since July 10,000 b