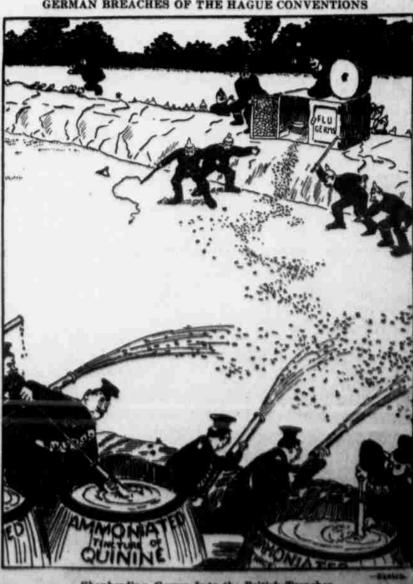

| F Purch and a second                                                                                             |

-Punch. Recruiting Sergeant-Well, my man, would you like to serve the king? Mikhoy-That I would, sir. How much do you think he'd want a day? I suppose as much as a gallon? ficin remind

It Was His Choice

Bobble and Elsie were told that there were two apples on the table for them, says the Boston Transcript. Being taught to consider each other first, Bobble said:

first, Robbie said: "Take your choice, Elsie." "No." said Elsis, "you take your choice." Each kept insisting that the other take first choice, but finally Elsis broke the deadlock by taking the biggest apple. Instantly hobbie's eyes flashed and he exclaimed wrath-tuily."

fully: "Put that back and take your





#### Germs In to the British Trenche

anything

Now Th give you a new one n Ge plotograph Jill-Who is that making the nate ? That's the Lightaing Goortst. Shounds like thronger -Tenkers Mater-