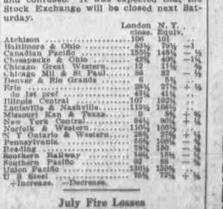

The London Stock Exchange will be closed Saturday next.

Hanberger was a buyer of Rapid Tran-sit; Parrish & Co. sold. It is estimated that foreign inquiries in this market for cars aggregate a total of close to \$30,000,000. There are also large