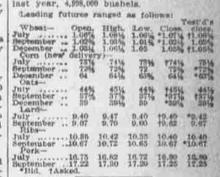

at \$1.00%, then followed July's lead by advancing to \$1.00%. December opened at \$1.00%. It, too, assumed added strength and rose quickly to \$1.00%.

The advance was checked in the afternoon and prices reacted somewhat, but
closed well above Wednesday's finals.

Warm weather is now needed in the
districts which have been having bud
weather. A hot spell will assist in increasing the yields. The Northwest reports favorable conditions, but Southwest
conditions are still in doubt.

conditions are still in doubt.
a serious competitor to American dealers. The estimated supply of wheat for the week is given at 1,600,000 bushels; last week, 1,688,000 bushels, and last year, 360,000,000 bushels. Corn this week, 4,850,000 bushels; last week, 5,040,000 bushels, and last year, 4,808,000 bushels.



Lead and Zinc Mines Closed JOPLIN, Mo., July 1.—Mine operators con-trolling 50 per cent, of the lead and site mines in the Webb City, Carferville and Jop-lin districts have announced that they will suspend operations of their mines for twe weeks, pending an adjustment of the strike.

We Own and Offer the Following PENNSYLVANIA LEGAL INVESTMENTS

Tax Free HARRISBURG School District

> 41/2 % Bonds Due Serially Prices to yield from

4.05% to 4.15%

Tax Free KENNETT SQUARE (Chester County) School District

> 41/2 % Bonds Due Serially Prices to yield from 4.20% to 4.22%%

Tax Free

FOUNTAIN HILL (Lehigh County) School District 41/2 % Bonds Due Serially Prices to yield

about 4.25% (Write for Details) MARTIN & CO.

INVESTMENT BANKERS Stock Exchange Building

Interest Payable Maturity net abou