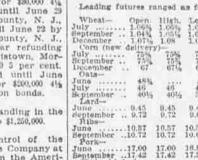

| Wheat—<br>July<br>September<br>Decomber<br>Corn (new de | L06%<br>L04%<br>L04% | 1.00%            | 1.04%            |                    | *1.01%               |
|---------------------------------------------------------|----------------------|------------------|------------------|--------------------|----------------------|
| July<br>September<br>December<br>Oata-                  | 75%                  | 10%<br>10%       | 74%<br>74%<br>66 | *74%<br>*74%       |                      |
| June<br>July<br>Beptember<br>Lard-                      |                      | 46<br>401/2      | 45%              |                    | 148%<br>145%<br>140% |
| June                                                    |                      | $^{0.45}_{0.72}$ | $^{0.40}_{9.67}$ | $^{+0.42}_{-9.70}$ | *0,42<br>†0,72       |
| June                                                    |                      | $10.67 \\ 10.72$ | 10.85            | 10.37<br>10.67     | 10.37<br>10.70       |
| Juno1<br>September1<br>"Bid. †Aske                      | 7.42                 | $17.00 \\ 17.42$ | 16.87<br>17.32   | 17.00              | 110.05               |