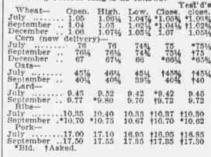

market nervous, and a general decline followed. But the report of a velone in the West added some strength Should the tornado turn out to be as bad as it is reported an advance is looked A more favorable foreign forecast is expected.

Corn and oats showed the same tend-

ency as wheat. There was an advance at the opening and then a decline, al-though the undertone appeared stronger

than that of wheat.

The continued wet weather makes the Julyshorts feverish. It may mean a late movement. Recourse to old wheat may be necessary to fill orders. Millers fear the new wheat will contain so much moisture that it will require considerable time to dry before it is fit for grinding. Cold weather and rains are holding back the crops of the Northwest, according to

Leading futures ranged as follows:



#### Financial Briefs

It was decided to close the New York Cotton Exchange on Saturday preceding Independence Day.

The Jones & Laughlin Company has raised prices for steel bars, plates and shapes to \$1.25 per hundred pounds, an advance of \$1 per ton and equaling the price of the Steel Corporation.

The assessment which has just been levied by the Federal Reserve Board on the 12 reserve banks will amount to about \$10,500 for the Federal Reserve Bank of Philadelphia. The assessment will be equal to 1-10th of 1 per cent. on the gross capital of each institution, one-half to be paid July 1 and the remaining half September 1. The present gross capital of the local reserve bank is \$12,452,400, but on July 1 \$1,924,900 capital of northern New Jersey member banks will be trans-ferred to t