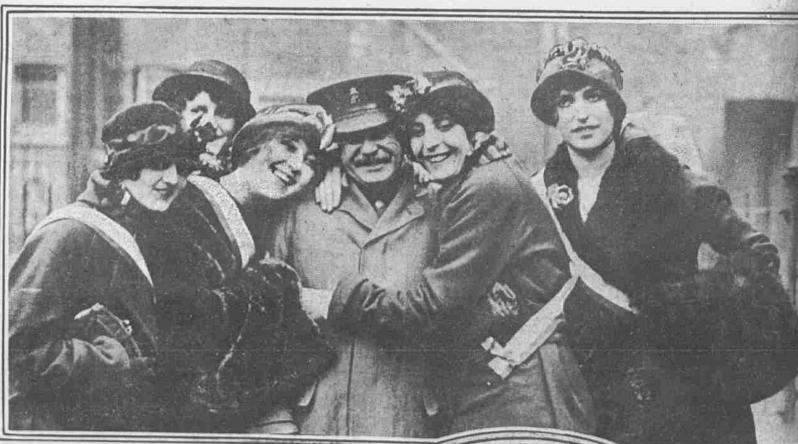

Photo by Underwood & Underwood. CHORUS GIRLS AS RECRUITERS They are from the famous Revues of London and are making up to the sergeant to encourage the laggard youths.

AFTER AN EXPEDITION WITH THE AERIAL SCOUTING CORPS