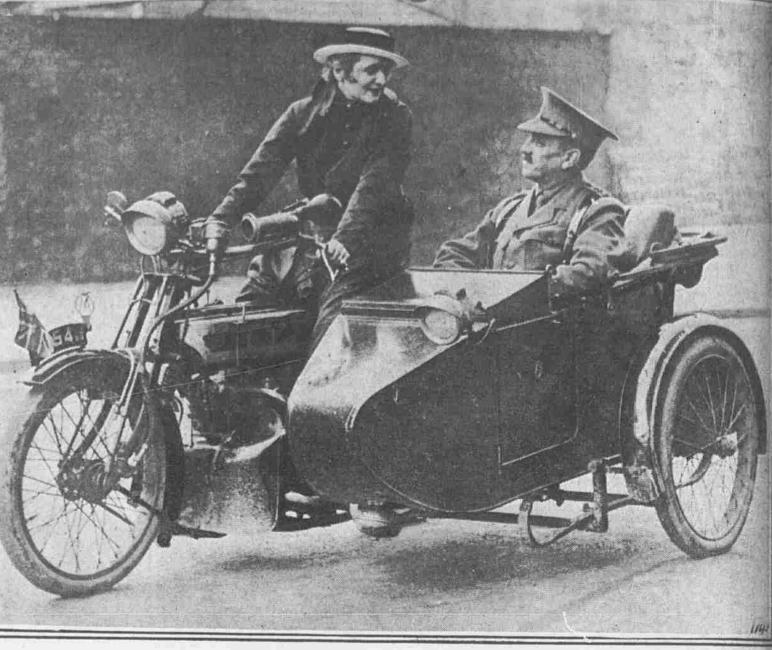

Photo by Underwood & Underwood. CHORUS GIRLS AS RECRUITERS They are from the famous Revues of London and are making up to the sergeant to encourage the laggard youths.

AFTER AN EXPEDITION WITH THE AERIAL SCOUTING CORPS