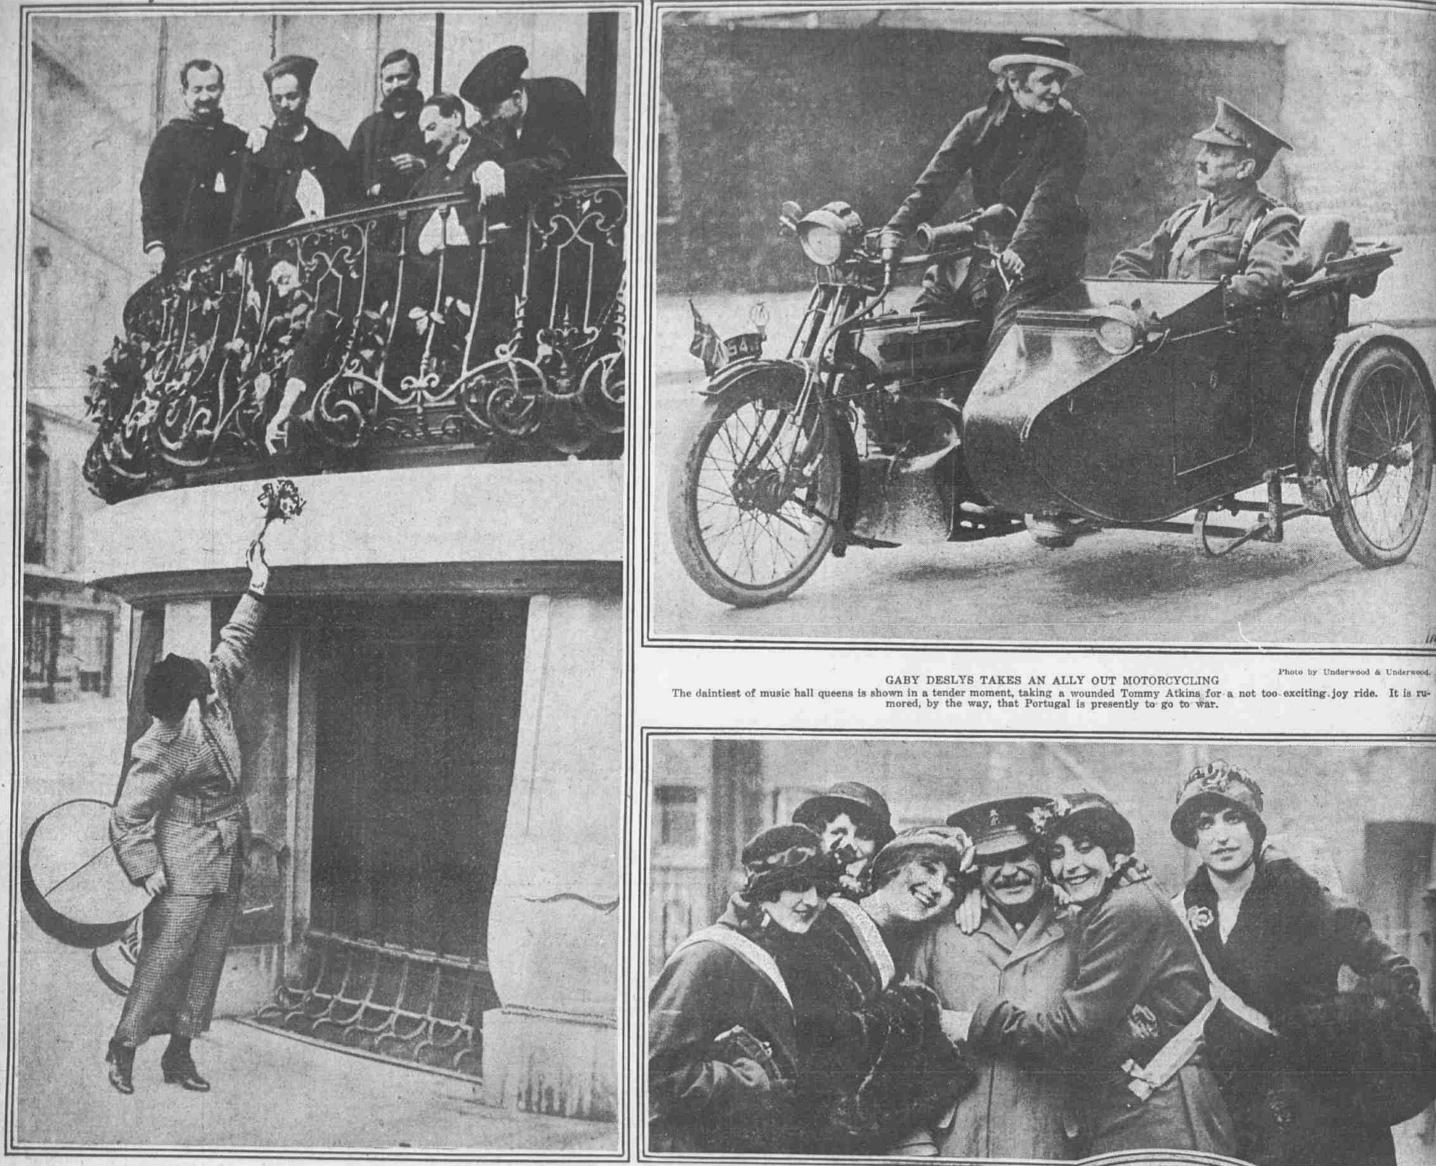

Photo by Underwood & Underwood. CHORUS GIRLS AS RECRUITERS They are from the famous Revues of London and are making up to the sergeant to encourage the laggard youths.

AFTER AN EXPEDITION WITH THE AERIAL SCOUTING CORPS