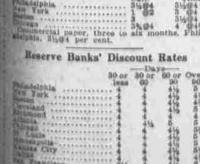

## RATES FOR MONEY

Fereign Discount Rates Date of last change, Aug. 8, 1914 Aug. 20, 1914 Date 23, 1914 April 10, 1915

New York Stock Sales 