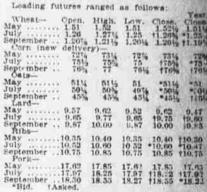

om the United States and Canada, and 1,200,000 bushels from India. Russia will only ship a trifle.

If the full quantity evelents have added.

sia will only ship a triffe. If the full quantity available is shipped, English reserves will show a material in-crease. Looking further ahead, much importance will be placed upon the weather attending harvest in both America and Europe, as the censensus of opinion is that Canada and Argentine will ship out

Importing countries are largely dependent upon America and India during the autumn and winter, unless Russia is able

to export.

Minneapolis stock of wheat decreased 500,000 bushels for the past five days, against 1,100,000 bushels of last year.

Argentine estimate of shipments for the week amounted to 4,000,000, and 1,700,000 bushels of corn



LIVE STOCK QUOTATIONS CHICAGO, May 20, HOGS. Receipts, 23,000, market slow and easy. Mixed and butchers, 57,3007,62; good heavy, \$7,1067,750; rough heavy, \$7,1067,20; light, \$7,5367,50; pigs, \$607,40; bulk, \$7,5367,50. CATTLE. Receipts, 3500; market slow, weak, Beever, \$6,0079,25; cows and helfers, \$3,2568,75; Texans, \$6,2007,25; calves, \$6,30,602,50; cows and helfers, \$3,2568,75; Texans, \$6,2007,25; calves, \$6,30,602,50; cows and helfers, \$6,3002,50; cows and helfers, \$6,3002,50; cows and helfers, \$6,3002,50; cows and helfers ©0.25, SHEEP,—Receipts, 8000; market steady, Na-tive and Western, \$7,7008.60; lambs, \$7,750 10.10; spring lambs, \$0@12.50.

NEW YORK BUTTER AND EGGS Eggs-Market demoralized; receipts, 24,001 packages; extra firsts, 194,620c.; regular packed mearby