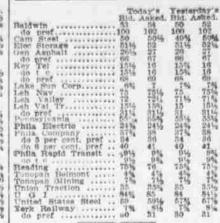

# BALTIMORE AND OHIO SELLS \$40,000,000 NOTES—NEW LOW RECORD FOR RAPID TRANSIT

## WESTINGHOUSE STOCK AND CENTRAL BONDS UP

Rumor of \$25,000,000 War Order for Former-Spurt in Rock Island at Close.

NEW YORK, April 28.-Interest in the stock market, from outsiders especially, which has shown some signs of diminishing in the last few days, took a new lease on life today, as it were, and the advancing movement was again resumed. The cause for this was not hard to figure cut, and it was wholly attributed to the showing made by the United States Steel Corporation in the quarterly statement for the three months ending March 31, Although the net earnings were smaller than in the same period last year, they showed a substantial gain over the quarter ending December 21, white in March of this year the profits were more than four times as large as in January. The Street took this as a plain indica-tion that the corner in the steel trade has been turned.