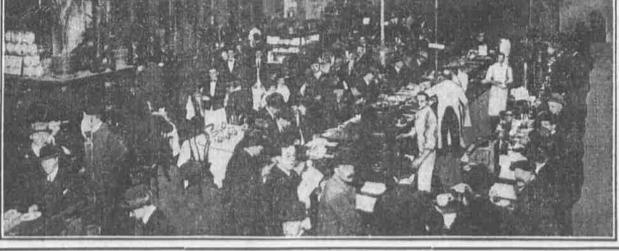

# TERMINAL MARKET DELIVERY CO.

READING TERMINAL MARKET. PHILADELPHIA

EXHIBITION OPENS TODA

Make your home-made Candies with EXTRA FINE

> You will find them wholeme, delicious and inexensive to make. The scald, dust-proof cartons keep Franklin Sugar clean and pure. The right kind of Franklin Carton Sugar for all kinds of candy can be had at your grocer's. Write for FREE book of

See our exhibit at the Pure Food Exposition in Reading Terminal Market December 2d to 12th. You will be interested in Raw Sugars, Sugar Liquors, Syrup and Refined Sugars.

The Franklin Sugar Refining Co., Philadelphia.