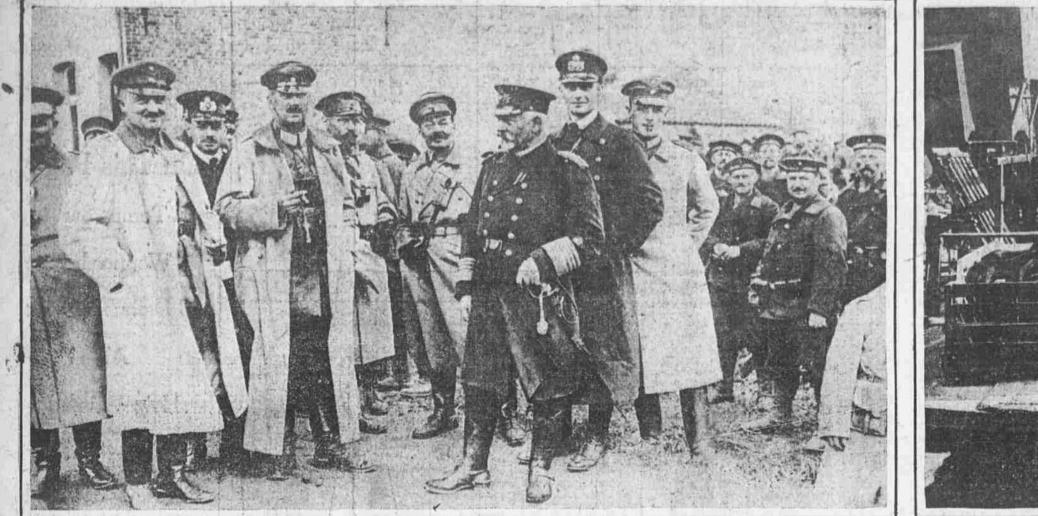

-Copyright by Underwood & Underwood. AMERICAN HORSES FOR THE WAR ZONE Some of the 1500 horses at the Jersey City stock yard ready to be shipped to Europe. Early in the war the United States was combed by hundreds of agents of the Allies in their search for suitable mounts.