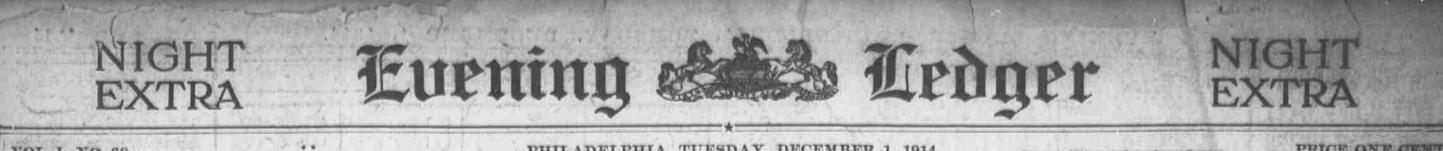

## SCENES AND EVENTS IN THE NEWS OF THE DAY

GERMAN MARINES WHO ARE CO-OPERATING WITH THE LAND FORCES IN BELGIUM Admiral von Schroeden (with sword) is shown here with his staff of officers, who left their ships and came overland to direct the fire of big naval guns which had been dismounted, shipped by train and then remounted on concrete bases. These are some of the men who bombarded Antwerp and have since spent much time building lines of trenches from Bruges to Ghent.