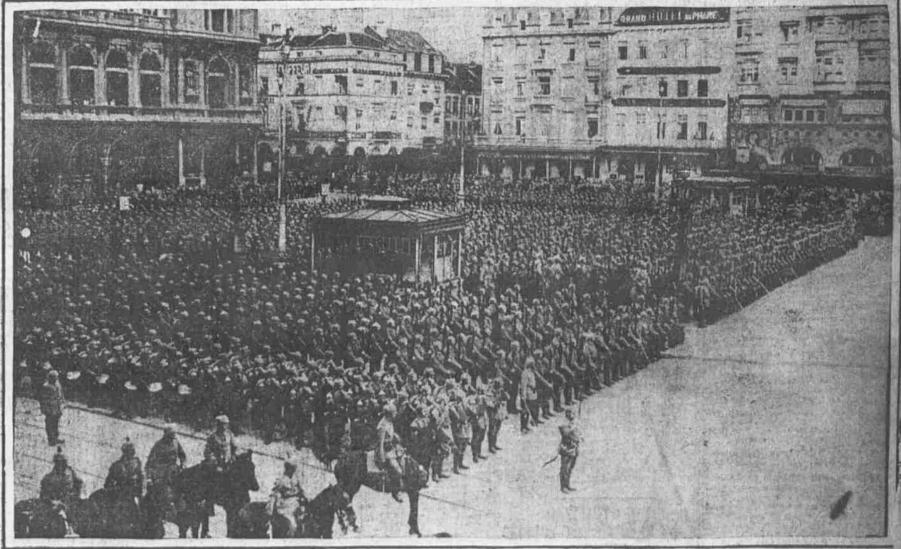

A REVIEW OF GERMAN TROOPS IN A PUBLIC SQUARE IN BRUSSELS The Belgian capital has become a big German military post and reviews, inspections and parades are held there as fast as new regiments of troops arrive. The maneuvers are the same as those of dress parade, though the men are in full field uniform. It is to be noticed that the bandsmen all wear the traditional helmet just as the fighting men do.