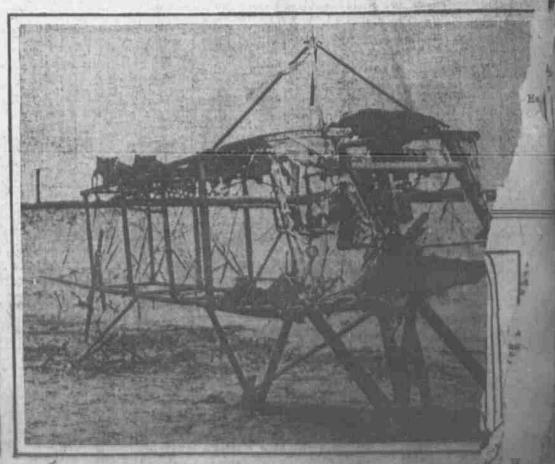

GERMAN AEROPLANE BROUGHT DOWN AND BUILDED This shows all that was left of a military biplane after it had cought from by the frame aballs fixed by French batteries. Its two parameters were are build another was virtually a charged sketcen by the firm it maked the proved