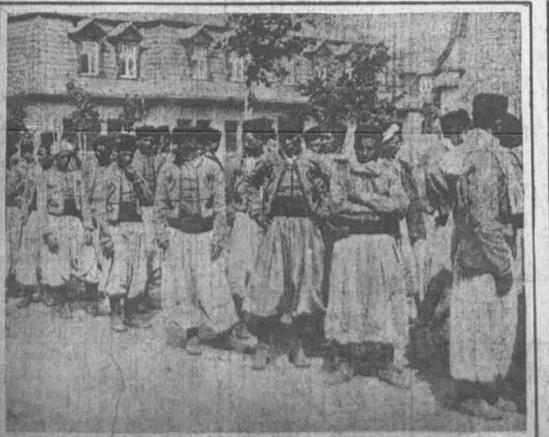

ALGERIAN TROOPS CAPTURED BY THE ENEMY French officers are fond of using the Turcos for reconneitering purposes and, as a result, many of them have at times been trapped and surrounded. Varying types of features can be noticed benong these troops,