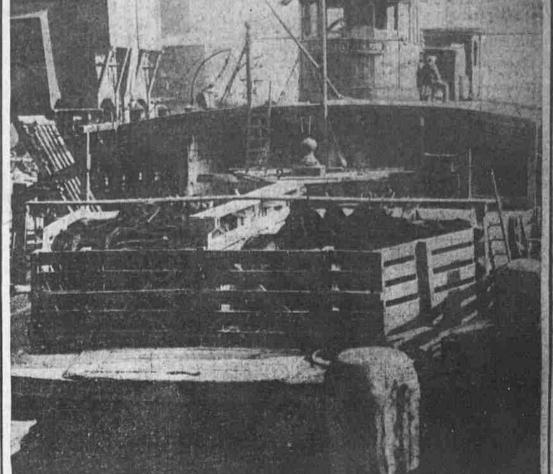

-Copyright by Underwood & Underwood. A COSSACK LOCHINVAR AND BRIDE This Cossack, with a Circassian beauty perched on his saddle, was no doubt a suitor for the hand of the young lady who was looked upon with disfavor by the girl's parents. So she consented to the elopement. She is dressed in all her finery.